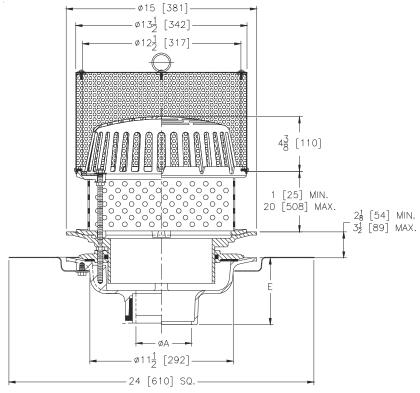

15 [381 DIAMETER MAIN GREEN ROOF DRAIN W/ PERFORATED SCREEN ASSEMBLY, REMOVABLE COVER W/ LIFT HANDLE, TOP-SET® DECK PLATE, ADJUSTABLE EXTENSION AND PERFORATED EXTENSION

® TAG

Dimensional Data (inches and [ mm ]) are Subject to Manufacturing Tolerances and Change Without Notice

## **ENGINEERING SPECIFICATION:** ZURN Z110-DP-EA-85

15" [381mm] Diameter green roof drain. Dura-Coated cast iron body with combination membrane flashing/clamp gravel guard, Top-Set® deck plate, adjustable extension, secondary clamping collar with stainless steel perforated extension and low silhouette Poly-Dome strainer. Complete with secured Type 304 (CF8) Stainless Steel perforated screen assembly with secured removable access cover with lift handle.