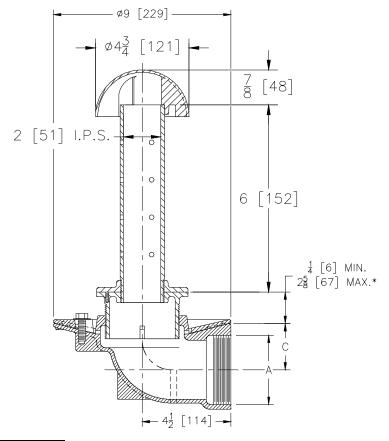

| CD |       |         | TION    | LCL    | IFFT |
|----|-------|---------|---------|--------|------|
| 25 | -(.11 | -IC . 4 | I IC JE | V .5 I |      |

TAG

Dimensional Data (inches and [ mm ]) are Subject to Manufacturing Tolerances and Change Without Notice

| Dimensions in | Approx.    |          |
|---------------|------------|----------|
| Α             | C          | Wt. Lbs. |
| Pipe Size     | ر          | [kg]     |
| 1-1/2 [38]    | 3-1/2 [89] | 22 [10]  |
| 2 [51]        | 3-1/4 [83] | 24 [11]  |
| 3 [76]        | 2-3/4 [70] | 25 [11]  |

## **ENGINEERING SPECIFICATION:** ZURN ZN350-90

Planting area Drain, Dura-Coated cast iron body with side outlet and combination invertible membrane clamp, vertically adjustable nickel bronze head, floor flange, dome and 2 [51] diameter perforated stainless steel standpipe.