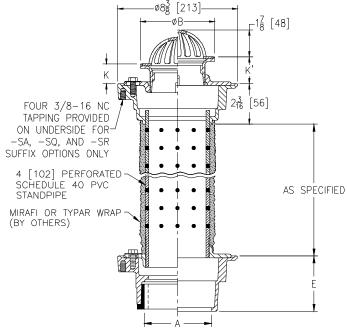

ZURN Z415G-82 Z415 "TYPE G" TOP ASSEMBLY WITH PERFORATED STANDPIPE & Z415 LOWER BODY

SPECIFICATION SHEET

TAG

Dimensional Data (inches and [ mm ]) are Subject to Manufacturing Tolerances and Change Without Notice

|                   | Approx.       | Strainer |              |              |              |          |               |
|-------------------|---------------|----------|--------------|--------------|--------------|----------|---------------|
| А                 | В             |          | К            | К'           |              | Wt. Lbs. | Open Area     |
| Pipe Size         | Strainer Dia. | Min.     | Max.         | Min.         | Max.         | [kg]     | Sq. In. [cm²] |
| 2,3,4 [51,76,102] | 5 [127]       | 1 [25]   | 1-1/2 [38]   | 1-3/32 [28]  | 2-1/4 [57]   | 30 [14]  | 10 [65]       |
| 6 [152]           | 6 [152]       | 1 [25]   | 1-25/32 [45] | 1-13/32 [36] | 2-17/32 [64] | 35 [16]  | 12 [77]       |

## ENGINEERING SPECIFICATION: ZURN Z415G-82

Floor and shower drain, Dura-Coated cast iron body with bottom outlet, combination invertible membrane clamp and adjustable collar with seepage slots and "TYPE G" polished nickel bronze strainer with dome grate. Lower Z415 body is Dura-Coated cast iron with combination invertible membrane clamp.

**OPTIONS** (Check/specify appropriate options)

| <b>PIPE SIZE</b><br>2,3,4 [51,76,102]<br>2 [51]<br>3 [76]<br>4 [102]<br>2,3,4 [51,76,102]<br>2,3,4 [51,76,102]                                                                                                                                                                                                                                                                                                                                                                             | (Specify | size/ty<br>IC<br>IP<br>IP<br>IP<br>NH<br>NL | ype) <b>OUTLET</b><br>Inside Caulk<br>Threaded<br>Threaded<br>Threaded<br>No-Hub<br>Neo-Loc | <b>'E' BODY HT. DIM.</b><br>4-13/16 [122]<br>2-7/16 [62]<br>2-3/4 [70]<br>2-13/16 [71]<br>3-13/16 [97]<br>3-7/8 [98] |  |  |
|--------------------------------------------------------------------------------------------------------------------------------------------------------------------------------------------------------------------------------------------------------------------------------------------------------------------------------------------------------------------------------------------------------------------------------------------------------------------------------------------|----------|---------------------------------------------|---------------------------------------------------------------------------------------------|----------------------------------------------------------------------------------------------------------------------|--|--|
| SUFFIXES   AR_Acid Resisting Epoxy Coated Cast Iron SS_Stainless Steel Mesh Screen Over Dome   BB_Bronze Mesh Screen Over Dome SC_Action   CP_Chrome-Plated Bronze Top SC_Action   G_Galvanized Cast Iron SI_Stabilizer Assembly (See Z1035) (Lower)   SQ_Stabilizer Q-Deck (See Z1035) (Lower) SQ_Stabilizer Ring (Lower)   SR_Stabilizer Ring (Lower) SQ_Stabilizer Ring (Lower)    * Regularly furnished unless otherwise specified.  * Regularly furnished unless otherwise specified. |          |                                             |                                                                                             |                                                                                                                      |  |  |
| Zurn Industries, LLC   Specification Drainage Opera<br>1801 Pittsburgh Avenue, Erie, PA U.S.A. 16502 · Ph. 85                                                                                                                                                                                                                                                                                                                                                                              |          |                                             |                                                                                             | Rev                                                                                                                  |  |  |