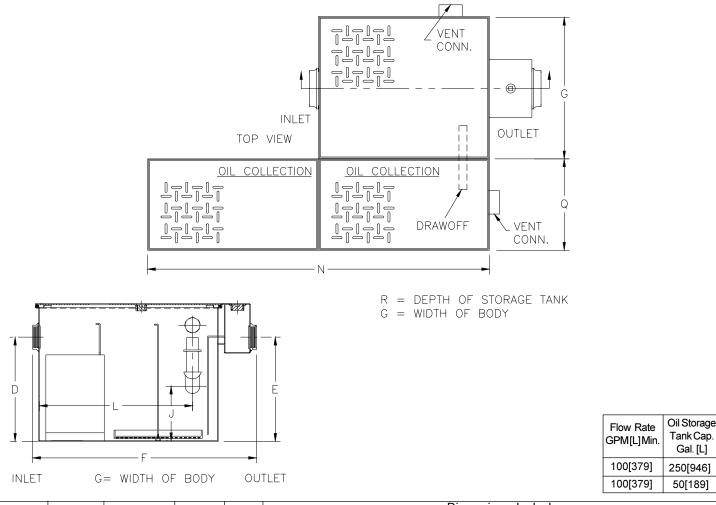

## Z-1188-101 LARGE CAPACITY OIL INTERCEPTOR

Dimensional Data (inches or [ mm ]) are Subject to Manufacturing Tolerances and Change Without Notice

| Flow Rate | Inlet/Outlet | Water Capacity | App. Wt.  | No. of | Dimensions In Inches |         |              |             |          |             |              |          |         |
|-----------|--------------|----------------|-----------|--------|----------------------|---------|--------------|-------------|----------|-------------|--------------|----------|---------|
| GPM[L]Min | Size**       |                | Lbs. [Kg] | Covers | С                    | D/E     | F            | G           | J        | L           | Ν            | Q        | R       |
| 100[379]  | 3[75]        | 110[416]       | 432[196]  | 1      | 27[686]              | 23[584] | 42 3/4[1086] | 33 5/8[854] | 10 [254] | 30 1/8[765] | 104[2642]    | 46[1168] | 27[686] |
| 100[379]  | 3[75]        | 110[416]       | 432[196]  | 1      | 27[686]              | 23[584] | 42 3/4[1086] | 33 5/8[854] | 10 [254] | 30 1/8[765] | 52 3/4[1340] | 39[991]  | 27[686] |

**ENGINEERING SPECIFICATION**: ZURN Z-1188 Large capacity Acid Resistant Coated interior and exterior fabricated steel oil interceptor, with internal air relief by-pass, bronze cleanout plug and visible double wall trap seal, removable combination pressure equalizing/flow diffusing baffle and sediment bucket, horizontal baffle, adjustable oil drawoff and vent connections either side. Secured gasketed non-skid cover complete with flow control fitting and integral storage tank. Regularly furnished with inlet and outlet in high position.