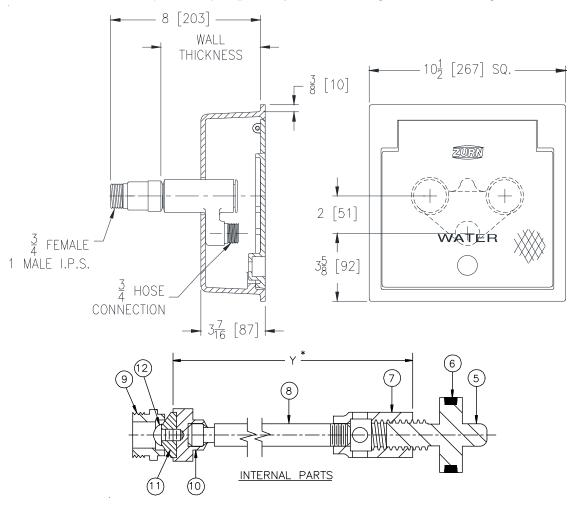

## **Z1325-NW**

## NARROW WALL HYDRANT ENCASED, VARI-TEMP, NON-FREEZE

SPECIFICATION SHEET TAG

Dimensional Data (inches and [ mm ]) are Subject to Manufacturing Tolerances and Change Without Notice

| Wall         | Approx.  |  |
|--------------|----------|--|
| Thickness    | Wt. Lbs. |  |
| In [mm]      | [kg]     |  |
| 5-5/16 [135] | 27 [12]  |  |

## **ENGINEERING SPECIFICATION:** ZURN Z1325-NW

"Vari-Temp" combination hot and cold water, non-freeze, encased wall hydrant for flush installation. Complete with bronze casing, all bronze interior parts, non-turning operating rods with free-floating compression closure valves, replacable bronze seat and seat washer, and combination 3/4" female or 1" male straight IP inlet. Nickel bronze box and hinged cover with operating key lock and "WATER" cast on cover.

## **OPTIONS** (Check/specify appropriate options)

|          |                                         | <u>ltem</u> | <u>Name</u>        | Quan.    |
|----------|-----------------------------------------|-------------|--------------------|----------|
| SUFFIXES |                                         | <u>5</u>    | Operating Screw    | <u>1</u> |
| CL       | Cylinder Lock                           | <u>6</u>    | O-Ring             | <u>1</u> |
| PB       | Polished Bronze Face                    | <u>7</u>    | Operating Coupling | <u>1</u> |
| -RA4     | 24 [610] Replacement Rod Assembly       | <u>8</u>    | Operating Rod      | <u>1</u> |
| -RK      | Hydrant Parts Repair Kit                | 9           | Removable Seat     | 1        |
| -VB      | 3/4 [19] Adapter Vacuum Breaker         | <u>10</u>   | Washer Guide       | 1        |
|          | 3/4 IP 90° Inlet Elbow w/Union Nut      | 11          | Washer (neoprene)  | 1        |
|          | 0/4 II 30 IIIIot Elbow W/OIIIoi i i vat | <u>12</u>   | Screw              | <u>1</u> |

Rev. E

Date: 10/18/17 C.N. No. 138954

Prod. | Dwg. No. Z1325-NW

**PARTS LIST**