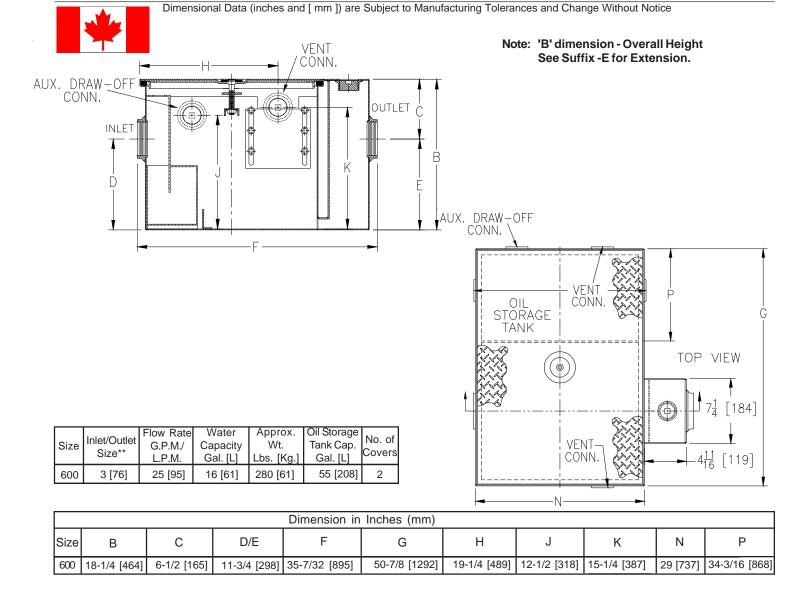

## Z1186-ST-99 OIL INTERCEPTOR W/ INTEGRAL STORAGE TANK AND AUXILIARY DRAW-OFF CONNECTION

**SPECIFICATION SHEET** 

TAG

## **ENGINEERING SPECIFICATION: ZURN Z1186-ST-99**

\*REGULARLY FURNISHED UNLESS OTHERWISE SPECIFIED

Dura Coated interior and exterior fabricated steel oil interceptor, with bronze cleanout plug and visible double wall trap seal, removable combination pressure equalizing/flow diffusing baffle and sediment bucket, oil drawoff, vent connections, secured gasketed non-skid cover, left hand integral storage tank, and auxiliary draw-off connection. Regularly furnished with inlet and outlet in high position.

Note: location of outlet from bottom of interceptor cannot be changed.

**OPTIONS** (Check/specify appropriate options)

| PREFIXES Z ZS ZSS | Dura Coated Fabricated Steel* All Type 304 Fabricated Stainless Steel w/ Aluminum Cover All Type 304 Fabricated Stainless Steel w/ Stainless Steel Co                                                                                                                                                                                                                                                                                                                                                                                                              | over | NOTE:      | Location of outlet<br>Interceptor canno<br>Regularly furnish<br>side storage tank | t be changed.<br>ed with left-hand |
|-------------------|--------------------------------------------------------------------------------------------------------------------------------------------------------------------------------------------------------------------------------------------------------------------------------------------------------------------------------------------------------------------------------------------------------------------------------------------------------------------------------------------------------------------------------------------------------------------|------|------------|-----------------------------------------------------------------------------------|------------------------------------|
| SUFFIXES          | Acid Resistant Epoxy Coated Finish  Dura Coated interior and exterior fabricated steel section. (Specify 'B' Dim. required) for recessed installation  Heavy duty traffic cover rated at 10,000 lbs. [4536 kg.] maximum safe live load.  Anchor flange 1-3/4 [44] down from top and 2 [51] wide. A 3 [76] minimum extension height is required when anchor flange (-K) option is specified. (Specify 'B' Dim. height required.)  Anchor flange 1-3/4 [44] down from top and 2 [51] wide with clamp collar.  Storage tank on right hand side when facing the inlet. |      |            |                                                                                   |                                    |
|                   |                                                                                                                                                                                                                                                                                                                                                                                                                                                                                                                                                                    | REV. | DATE: 1/24 | /12 C.N. NC                                                                       | 0. 122720                          |