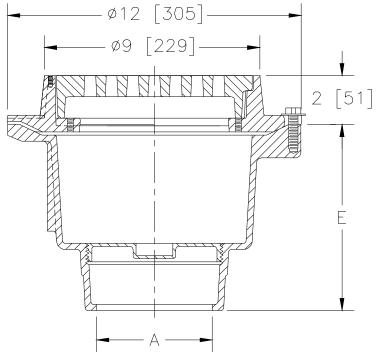

## 9 [229] HEAVY-DUTY DRAIN W/WINTER CLOSURE PLUG

TAG

Dimensional Data (inches and I mm I) are Subiect to Manufacturina Tolerances and Chanae Without Notice

| Α            | Approx.  | Grate Open         |
|--------------|----------|--------------------|
| Pipe Size    | Wt. Lbs. | Area Sq. In.       |
| In. [mm]     | [kg]     | [cm <sup>2</sup> ] |
| 3,4 [76,102] | 49 [22]  | 18 [116]           |

## **ENGINEERING SPECIFICATION:** ZURN Z511-W

9" [229mm] Diameter top drain, Dura-Coated cast iron deep sump body with bottom outlet, seepage pan and combination membrane flashing clamp and frame for heavy-duty cast iron deep flange grate with winter closure plug.

**OPTIONS** (Check/specify appropriate options)

| PIPE SIZE                                   | (Specify size/type)                                                                                                   | OUTLET      | 'E' BODY HT. DIM.               |
|---------------------------------------------|-----------------------------------------------------------------------------------------------------------------------|-------------|---------------------------------|
| 3,4 [76,102]                                | IC In:                                                                                                                | side Caulk  | 7-5/8 [194]                     |
| 3 [76]                                      | IG Ins                                                                                                                | side Gasket | 7-5/8 [194]                     |
| 3,4 [76,102]                                | IP Tr                                                                                                                 | hreaded     | 7-5/8 [194]                     |
| PREFIXES          Z          ZB          ZN | D.C.C.I. Body and Top* D.C.C.I. Body w/ Polished Bronze Top (Add 3/16 D.C.C.I. Body w/ Polished Nickel Bronze Top (Ad |             |                                 |
| SUFFIXES                                    |                                                                                                                       |             |                                 |
| -AR                                         | Acid Resisting Epoxy Coated Cast Iron                                                                                 |             |                                 |
| -DG                                         | Duresist Grate                                                                                                        | -TS         | Top Secured with Slotted Screws |
| F                                           | Extension Frame (Specify Total Height Reg'd.)                                                                         | -VP         | Vandal-Proof Secured Top        |
| G                                           | Galvanized Cast Iron                                                                                                  |             | Sediment Bucket                 |
| HP                                          | Heel-Proof Grate                                                                                                      | <del></del> |                                 |
| J                                           | Auxiliary Inlet Connection                                                                                            |             |                                 |
|                                             | (Specify 1-1/2 [38] or 2 [51] IP, Number & Location                                                                   | on)         |                                 |
| P                                           | Trap Primer Connection                                                                                                | •           |                                 |
| sc                                          | Solid Cover w/ Lift Handle                                                                                            |             |                                 |
| SG                                          | Solid Gasketed Cover                                                                                                  |             |                                 |
| <del></del>                                 |                                                                                                                       |             |                                 |