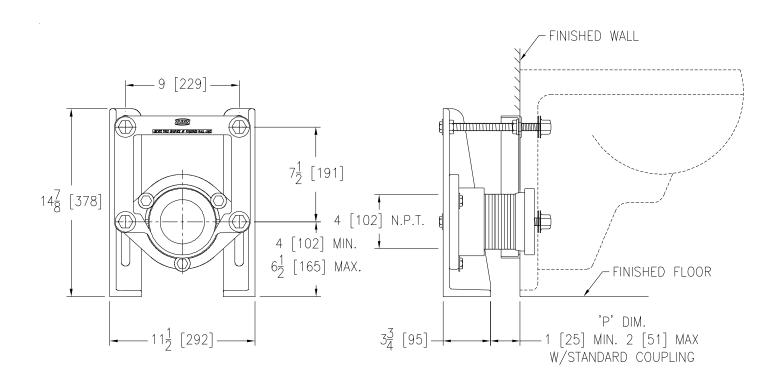

TAG

Dimensional Data (inches and [ mm ]) are Subject to Manufacturing Tolerances and Change Without Notice

| Product<br>No. | Approx.<br>Wt. Lbs.<br>[kg] |
|----------------|-----------------------------|
| Z1212-45       | 30 [14]                     |

## **ENGINEERING SPECIFICATION: ZURN Z1212-45**

Dura-Coated cast iron wall closet support system complete with adjustable face plate rigidly mounted on reversible foot supports, ABS coupling with integral test cap, fixture bolts, trim, stud protectors and bonded "Neo-Seal" gasket along with finishing frame for siphon jet system.