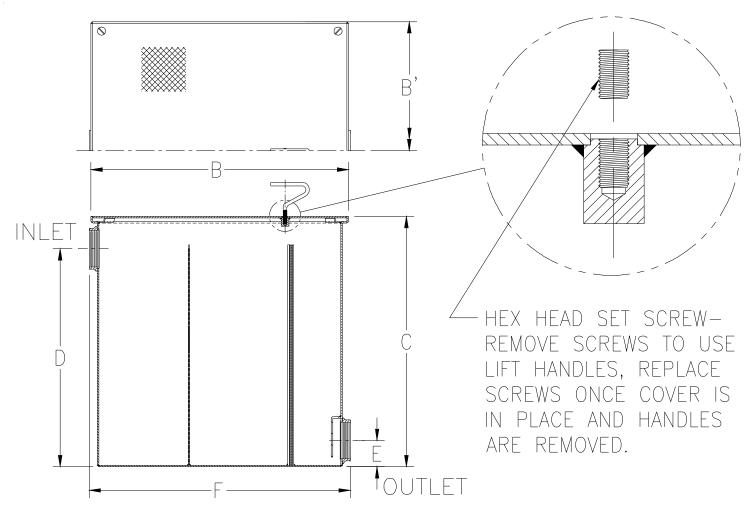

## Z1185-127 **60 GPM LINT INTERCEPTOR**

SPECIFICATION SHEET

TAG

Dimensional Data (inches and [mm]) are Subject to Manufacturing Tolerances and Change Without Notice

| Size No. | of Inlet/Outlet | Flow Rate<br>G.P.M.<br>[L] | Approx.<br>Wt. Lbs.<br>[kg] | Dimensions In Inches |          |          |          |            |              |  |
|----------|-----------------|----------------------------|-----------------------------|----------------------|----------|----------|----------|------------|--------------|--|
| Machines |                 |                            |                             | В                    | Β'       | С        | D        | E          | F            |  |
| 2        | 3 [76]          | 60 [226]                   | 126 [57]                    | 28 [711]             | 18 [457] | 21 [533] | 18 [457] | 3 1/4 [82] | 28 1/2 [724] |  |

ENGINEERING SPECIFICATION: ZURN Z1185-127 Acid Resistant Coated interior and exterior fabricated steel lint interceptor, non-skid secured cover with removable lift handle, stainless lint intercepting secondary screen assembly and permanent primary straining baffle. Regularly furnished with high inlet and low outlet. Note: Cover not furnished with lift handle.