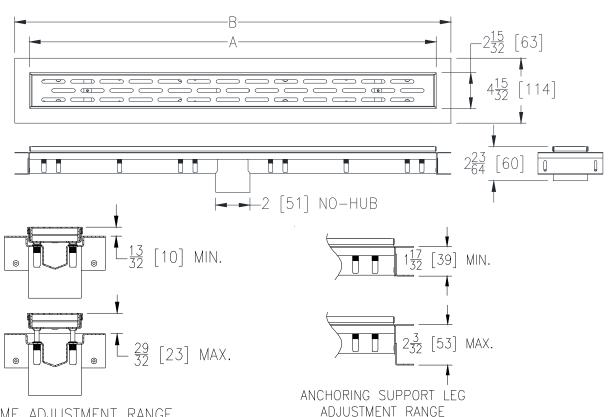

## **ZS880-78** STAINLESS STEEL LINEAR SHOWER DRAIN W/ SHORTENED OUTLET

**SPECIFICATION SHEET** 

TAG

Dimensional data (inches and [mm]) are subject to manufacturing tolerances and change without notice.

FRAME ADJUSTMENT RANGE

| Dimensions In Inches |           |           | Approx.    | Grate                      |
|----------------------|-----------|-----------|------------|----------------------------|
| Product              | А         | В         | Wt.        | Open Area                  |
| Designation          |           |           | Lbs. [kg]  | Sq. In. [cm <sup>2</sup> ] |
| -12                  | 12 [305]  | 14 [356]  | 2.9 [1.3]  | 6 [38]                     |
| -28                  | 28 [711]  | 30 [762]  | 5.4 [2.5]  | 15 [97]                    |
| -32                  | 32 [813]  | 34 [864]  | 5.9 [2.7]  | 18 [116]                   |
| -36                  | 36 [914]  | 38 [965]  | 6.4 [2.9]  | 20 [129]                   |
| -40                  | 40 [1016] | 42 [1069] | 7.2 [3.3]  | 22 [142]                   |
| -48                  | 48 [1219] | 50 [1270] | 8.4 [3.8]  | 27 [174]                   |
| -60                  | 60 [1524] | 62 [1575] | 10.3 [4.7] | 34 [219]                   |

All Type 304 (CF8) Fabricated Stainless Steel Linear Shower

ENGINEERING SPECIFICATION: ZS880-78

Drain. Complete with vertically adjustable anchoring support legs, anti-ponding V-shaped channel with shortened 2[51] No-Hub center outlet, adjustable secured leveling frame with builtin tile edge, and secured, light-duty, slotted heel-proof grate. Drain is designed for installation in a minimum 2 [51] concrete pour and can be adjusted to accommodate 1/4[6] and 3/8[10] finished tile thicknesses.