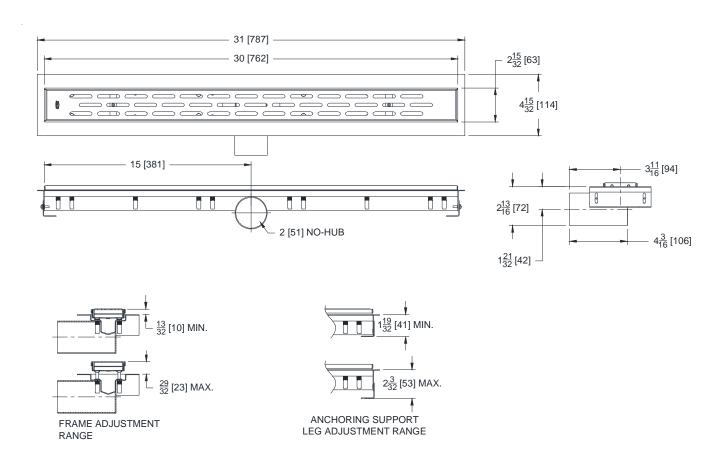

## STAINLESS STEEL LINEAR SHOWER DRAIN WITH SIDE OUTLET & SLOTTED GRATE

**SPECIFICATION SHEET** 

TAG

Dimensional data (inches and [mm]) are subject to manufacturing tolerances and change without notice.

## **ENGINEERING SPECIFICATION:** ZS880-88

30" [762mm] long All Type 304 (CF8) Fabricated Stainless Steel Linear Shower Drain. Complete with narrowed vertically adjustable anchoring support legs, anti-ponding V-shaped channel with 2" [51mm] No-Hub side outlet, adjustable secured leveling frame with built-in tile edge, and secured, light-duty, slotted heel-proof grate. Grate has an open area of 15in² [97cm²]. Drain can be adjusted to accommodate 1/4" [6mm] and 3/8" [10mm] finished tile thicknesses.