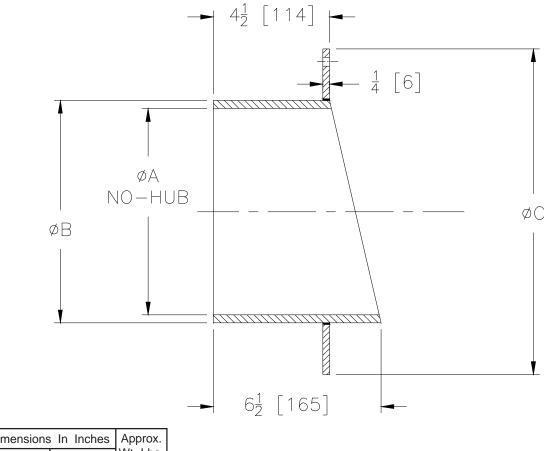

SPECIFICATION SHEET

TAG \_\_\_\_\_

Dimensional Data (inches and [ mm ]) are Subject to Manufacturing Tolerances and Change Without Notice

| A                   | Dimensions In Inches |              | Approx.          |
|---------------------|----------------------|--------------|------------------|
| Pipe Size<br>Inches | В                    | С            | Wt. Lbs.<br>[kg] |
| 3 [76]              | 3-1/2 [89]           | 6-1/2 [165]  | 6 [3]            |
|                     | 6-5/8 [168]          | 10-5/8 [270] | 14 [6]           |
| 8 [203]             | 8-5/8 [219]          | 12-5/8 [321] | 18 [8]           |
| 10 [254]            | 10-3/4 [273]         | 14-3/4 [375] | 25 [11]          |
| 12 [305]            | 12-3/4 [324]         | 16-3/4 [425] | 30 [14]          |

## Engineering Specification: ZURNZS199-100

Fabricated Stainless Steel Downspout Nozzle with Anchor Flange.

## Prefixes

\_\_\_\_ ZS

Stainless Steel Fabricated Body and Wall Flange\*