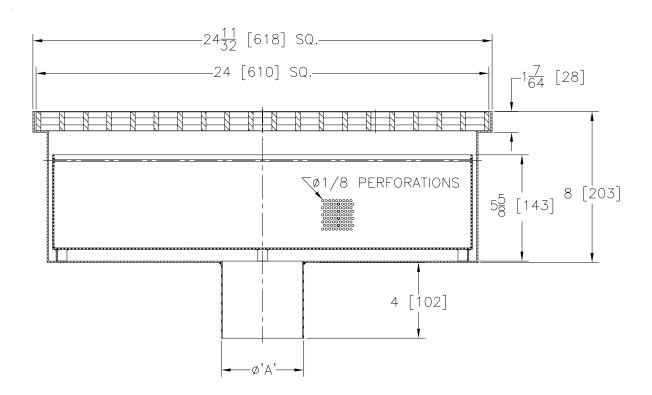

## **SPECIFICATION SHEET**

URN 24 5/16 [618] SQUARE KETTLE DRAIN W/ 8 [203] SUMP DEPTH AND PERFORATED SEDIMENT BUCKET

TAG \_\_\_\_\_

Dimensional Data (inches and [ mm ]) are Subject to Manufacturing Tolerances and Change Without Notice

| A<br>Pipe Size In. | Approx.<br>Wt. Lbs. | Grate Open Area<br>Sq. In. [cm <sup>2</sup> ] |
|--------------------|---------------------|-----------------------------------------------|
| ·                  | [kg]                | , , ,                                         |
| 4-6-8[102-152-203] | 72 [33]             | 425 [2742]                                    |

## **ENGINEERING SPECIFICATION: ZURNZS1761**

24 5/16 [618] Square x 8 [203] deep, 14 gage, All Type 304 (CF8) Stainless Steel light duty Kettle Drain with perforated sediment bucket and loose set full grate.