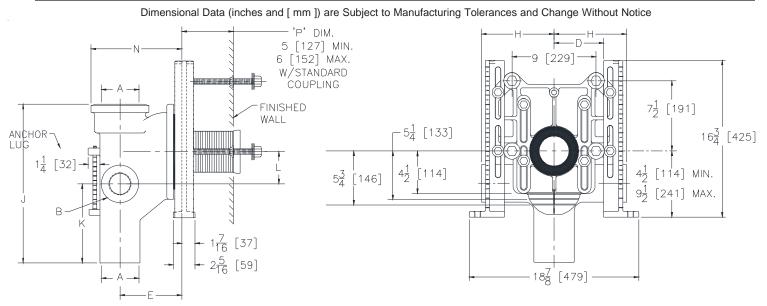

## Note:

- 1. Min. 'P' dim. obtainable = 2 [51] with cut standard coupling.
- 2. Feet bolted to floor using min. 1/2 dia. bolts and back slots on carrier feet.

'B' Dim = Side Outlet Size 'D' Dim = Centerline of Vent

| Product No. | Dimensions in Inches [mm] |         |         |             |             |          |              |            |             |             | Approx. Wt. |
|-------------|---------------------------|---------|---------|-------------|-------------|----------|--------------|------------|-------------|-------------|-------------|
|             | А                         | В       | D       | E           | н           | J        | к            | L          |             | N           | Lbs [kg]    |
|             |                           |         |         |             |             |          |              | Min.       | Max.        |             | L03 [(g]    |
| Z1204-2H4   | 4 [102]                   | 4 [102] | 5 [127] | 6-5/8 [168] | 7-1/2 [191] | 24 [610] | 15-1/2 [394] | 1-5/8 [42] | 5-5/8 [143] | 9-3/4 [248] | 172 [78]    |

## ENGINEERING SPECIFICATION: ZURN Z1204-2H4

Adjustable, vertical siphon jet water closet "Rigid System" with 4" [102mm] hub and spigot connections. Complete with Dura-Coated cast iron main fitting with 4" [102mm] side inlets, 2" [51mm] vent, adjustable gasketed face plate, universal floor mounted foot supports, corrosion resistant adjustable polymer coupling with integral test cap, fixture bolts, trim, stud protectors, rear anchor tie down, and bonded "Neo-Seal" gasket.

## PRODUCT/DEFINITION

Z1204-2H4 Hub & Spigot Stack, Single Inlet, (2) Side Inlets, 2 [51] Right Hand Vent.