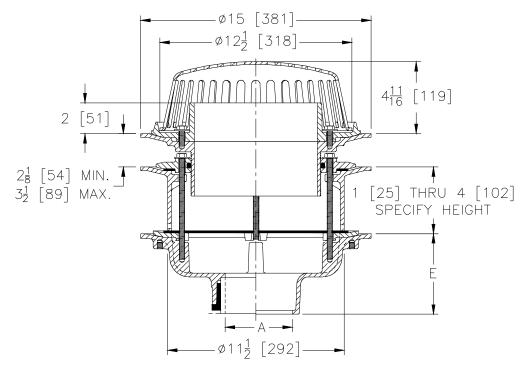

## **Z100-E-EA-SC-W2** 15 [381] DIAMETER MAIN ROOF DRAIN W/STATIC EXTENSION, ADJUSTABLE EXTENSION, SECONDARY CLAMP COLLAR, AND 2 [51] INTERNAL WATER DAM

SPECIFICATION SHEET

TAG

Dimensional Data (inches and [ mm ]) are Subject to Manufacturing Tolerances and Change Without Notice

| A<br>Pipe Size<br>in [mm] | Approx<br>Wt.<br>Ibs [kg] | Dome Open<br>Area<br>in² [cm²] |  |
|---------------------------|---------------------------|--------------------------------|--|
| 2,3,4 [51,76,102]         | 61 [28]                   |                                |  |
| 6 [152]                   | 60 [27]                   | 103 [665]                      |  |
| 8 [203]                   | 63 [29]                   |                                |  |

## ENGINEERING SPECIFICATION: ZURNZ100-E-EA-SC-W2

15" [381mm] Diameter roof drain. Dura-Coated cast iron body with combination membrane flashing clamp/gravel guard, with 2" [51mm] internal water dam, adjustable extension, clamping collar with o-ring, static extension with seepage holes, secondary clamping collar and low silhouette Poly-Dome strainer.

| PIPE SIZE                                                                                                                                    | (Specify siz                                                                                                                                                                                                                                                                                                        | ze/type                    | e) OUTLET                                              |                                                                  | E BODY HT. DIM.                                                                                                                                                                                                                                                                                                                                                                                                                              |
|----------------------------------------------------------------------------------------------------------------------------------------------|---------------------------------------------------------------------------------------------------------------------------------------------------------------------------------------------------------------------------------------------------------------------------------------------------------------------|----------------------------|--------------------------------------------------------|------------------------------------------------------------------|----------------------------------------------------------------------------------------------------------------------------------------------------------------------------------------------------------------------------------------------------------------------------------------------------------------------------------------------------------------------------------------------------------------------------------------------|
| 3,4,6[76,102,152]<br>2,3,4,6,8[51,76,102,1<br>2,3,4,6,8[51,76,102,1<br>2,3,4[51,76,102]<br>6[152]                                            | -                                                                                                                                                                                                                                                                                                                   | IC<br>IP<br>NH<br>NL<br>NL | Inside Cau<br>Threaded<br>No-Hub<br>Neo-Loc<br>Neo-Loc | ulk                                                              | 5-1/4 [133]<br>3-3/4 [95]<br>5-1/4 [133]<br>4-5/8 [117]<br>5-7/16 [138]                                                                                                                                                                                                                                                                                                                                                                      |
| ZA D.C.C<br>SUFFIXES<br>-AC Angula<br>-AR Acid R<br>-C Under<br>-DE Deck R<br>-DP Top-Se<br>(Replac<br>-DR Top-Se<br>-EB Top-Se<br>-G Galvar | A.I. Body with Poly-Dome*<br>A.I. Body with Aluminum Dome<br>ar Underdeck Clamp<br>Resistant Epoxy Coated<br>deck Clamp<br>Extension (Includes Deck Plate -DP)<br>et® Roof Deck Plate<br>ces both -C and -R)<br>et® Drain Riser<br>et® Adjustable Extenson Assembly<br>nized Cast Iron<br>Ness otherwise specified. |                            |                                                        | ZC<br>ZRB<br>-HD<br>-R<br>-SS<br>-ST<br>-TC<br>-VP<br>-84<br>-90 | D.C.C.I. Body with Cast Iron Dome<br>D.C.C.I. Body with Plain Bronze Dome<br>6-3/4 [171] High Aluminum Dome<br>(148 sq. in. [955 cm <sup>2</sup> ] open area)<br>Roof Sump Receiver<br>Stainless Mesh Screen Over Dome<br>Dome w/ Solid Top (ZA and ZC Only)<br>Neo-Loc Test Cap Gasket<br>(2,3,4 [51,76,102] NL Bottom Outlet Only)<br>Vandal Proof Secured Top<br>Stainless Steel Perforated Gravel Guard<br>90° Threaded Side Outlet Body |
| 1801 Pittsburgh Avenue, Er<br>In Canada   <b>Zurn Industrie</b>                                                                              | Decification Drainage Operation<br>ie, PA U.S.A. 16502 · Ph. 855-663-9876, Fax 814-<br>es Limited<br>sauga, Ontario L4V 1L2 · Ph. 905-405-8272, Fax 90                                                                                                                                                              |                            |                                                        | C.N                                                              | v. B<br>te: 09/29/2017<br>N. No. 138157<br>od.   Dwg. No. Z100-E-EA-SC-W2                                                                                                                                                                                                                                                                                                                                                                    |