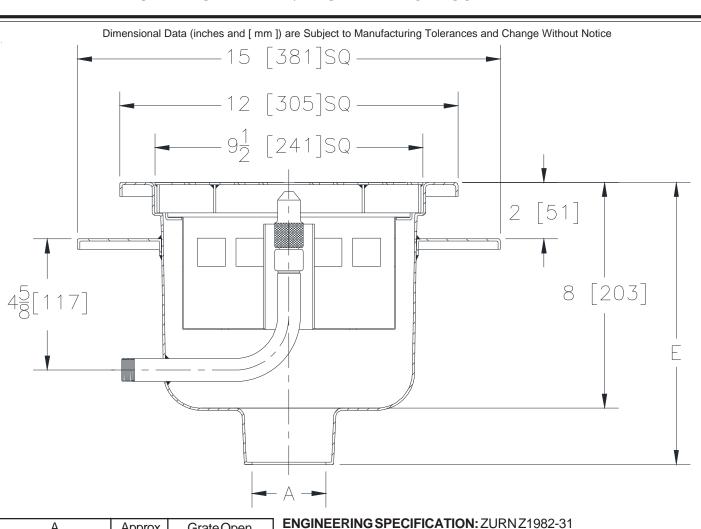

## Z1982-31 12 X 12 [305 X 305] STAINLESS STEEL SANI-FLOR CAN WASH DRAIN W/ MESH LINER FOR BUCKET

TAG

| A            | Approx   | GrateOpen     |  |
|--------------|----------|---------------|--|
| Pipe Size    | Wt. Lbs. | Area          |  |
| In. [mm]     | [kg]     | Sg. In. [cm²] |  |
| 3,4 [76,102] | 45 [20]  | 20 [129]      |  |

Sani-Flor can wash drain, 12" x 12" x 8" [305mm x 305mm x 203mm] deep fabricated stainless steel body with bottom outlet, anchor pan, medium duty stainless steel loose set grate, with standing sediment bucket and stainless steel mesh liner for bucket. Complete with chrome plated bronze spray nozzle and water supply assembly.

**OPTIONS** (Check/specify appropriate options)

**PIPE SIZE** (Specify size/type) **OUTLET** 'E' BODY HT. DIMENSION 3,4 [76,102] NH No-Hub 10 [254] PREFIXES Ζ All Type 304 Stainless Steel SUFFIXES -C Flashing Clamp Collar -WB Water Supply Control Box Vandal Proof Secured Grate -11 \* Regularly furnished unless otherwise specified.