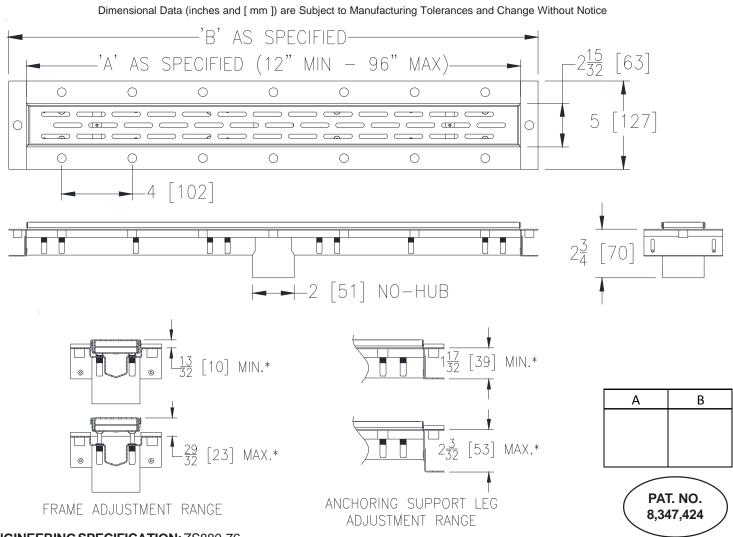

## **ENGINEERING SPECIFICATION: ZS880-76**

All Type 304 (CF8) Fabricated Stainless Steel Linear Shower Drain. Complete with vertically adjustable anchoring support legs, antiponding V-shaped channel with 2" [51mm] No-Hub center outlet, adjustable secured leveling frame with built-in tile edge, integral membrane flange and clamping collar for waterproofing membrane, and secured, light-duty, slotted heel-proof grate. Drain is designed for installation in a minimum 2" [51mm] concrete pour and can be adjusted to accommodate 1/4" [6mm] and 3/8" [10mm] finished tile thicknesses.