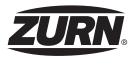

Z887-97

SPECIFICATION SHEET

5-3/8 [137] WIDE REVEAL X 20 [508] LONG SHALLOW CATCH BASIN WITH REMOVABLE HEEL-PROOF STAINLESS STL. PAVER SLOT CLEANOUT TOP & STAINLESS STL. FIXED PERIMETER SHROUD

TAG

Dimensional Data (inches and [ mm ]) are Subject to Manufacturing Tolerances and Change Without Notice

## ENGINEERING SPECIFICATION: Zurn Z887-97

Shallow Catch Basin shall be 5-3/8" [137mm] wide reveal x 20" [508mm] long, and 10" [254mm] deep. The body shall be made of 0% water absorbent High Density Polyethylene (HDPE). Shall mechanically lock into the concrete surround a minimum of every 10" [254mm]. Catch basin shall have rebar clips standard to secure basin in its final location. Shall be provided with Type 316 stainless steel stationary perimeter shroud and removable 3" [76mm] tall fabricated Type 316 stainless steel heel-proof paver slot, with Type 316 stainless steel reinforcing conforming to ASTM specifications A351, Grade CF8M. This system is rated Class C per DIN EN1433 top load classifications. Supplied in 20" [508mm] nominal lengths with 1/4" [6mm] wide slot.