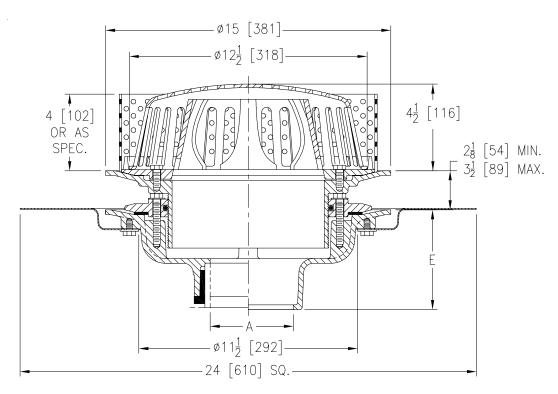

TAG

Dimensional Data (inches and [ mm ]) are Subject to Manufacturing Tolerances and Change Without Notice

| A<br>Pipe Size In. | Approx.<br>Wt. Lbs.<br>[kg] | Dome Open Area<br>Sq. In. [cm <sup>2</sup> ] |
|--------------------|-----------------------------|----------------------------------------------|
| 2-3-4[51-76-102]   | 44 [20]                     | 103 [665]                                    |

| , , , , , ,                                                                                                                                                                                                                                                                          | , voimou prop                                                                                                                                                                                                                                            |                                                                         |  |  |  |
|--------------------------------------------------------------------------------------------------------------------------------------------------------------------------------------------------------------------------------------------------------------------------------------|----------------------------------------------------------------------------------------------------------------------------------------------------------------------------------------------------------------------------------------------------------|-------------------------------------------------------------------------|--|--|--|
| PIPE SIZE 2-3-4[51-76-102] 2-3-4[51-76-102] 2-3-4[51-76-102] 2-3-4[51-76-102]                                                                                                                                                                                                        | (Specify size/type) OUTLET  IC Inside C IP Threade NH No-Hub NL Neo-Loo                                                                                                                                                                                  | Saulk       5 1/4 [133]         Id       3 3/4 [95]         5 1/4 [133] |  |  |  |
| PREFIXES  Z D.C.C.I. Body with Poly-I ZA D.C.C.I. Body with 63/4 [1 ZC D.C.C.I. Body with Cast I ZRB D.C.C.I. Body with Plain  SUFFIXES                                                                                                                                              | Note: The stainless steel perforated gravel guard extension shown is not an option for this drain. The flow through perforated gravel guard may negate the operation of the flow control weir. Customer accepts all resposibility for this installation. |                                                                         |  |  |  |
| -DR Top-Set® Drain Riser  -E Static Extension 1 [25] thru 4 [102] (Specify Ht.)  -G Galvanized Cast Iron  -SC Secondary Clamping Collar  -TC Neo-Loc Test Cap Gasket (2 - 4 [51 - 102] NL Bottom Outlet Only)  -VP Vandal Proof Secured Top  -XJ Vertical Expansion Joint (See Z190) |                                                                                                                                                                                                                                                          |                                                                         |  |  |  |
| -10 Parabolic Weir for Sloped F *REGULARLY FURNISHED UNLESS OTHERWISES                                                                                                                                                                                                               | Roof (See Z105)                                                                                                                                                                                                                                          | WG. NO. P-15238 PRODUCT NO. Z105-83                                     |  |  |  |