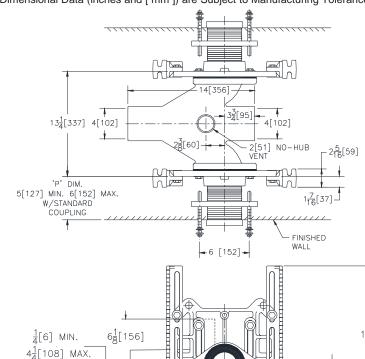

## Z1203-ND4-F

ADJUSTABLE HORIZONTAL BACK TO BACK SIPHON JET NO-HUB W/FLOOR MOUNTED, BACK OUTLET FIXTURE SUPPORT

TAG \_\_\_\_\_

Dimensional Data (inches and [ mm ]) are Subject to Manufacturing Tolerances and Change Without Notice

## Note:

- 1. Min. 'P' Dim. Obtainable = 2 [51] with cut standard coupling
- 16¾ [425] 2. Feet bolted to floor using min.
  1/2 [13] dia. bolts and back slots on carrier feet.

## ENGINEERING SPECIFICATION: ZURN Z1203-ND4-F

Adjustable, horizontal siphon jet water closet "Rigid System" with 4" [102mm] No-Hub connections. Complete with Dura-Coated cast iron double main fitting, with 2" [51mm] vent, adjustable gasketed face plates, universal floor mounted foot supports, corrosion resistant adjustable ABS couplings with integral test cap, fixture bolts, trim, stud protectors, bonded "Neo-Seal" gaskets and floor mount, back outlet fixture support.