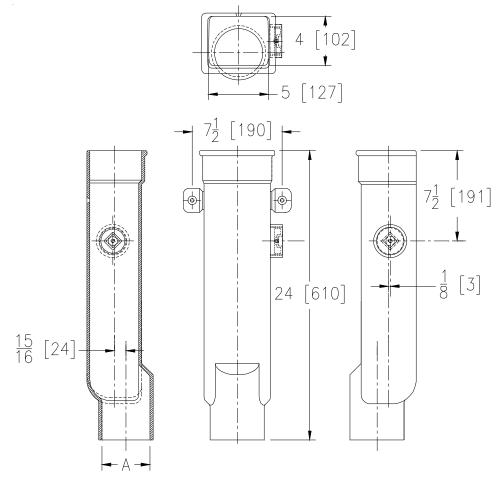

DOWNSPOUT BOOT W/ CLEANOUT ACCESS WITH

**SPECIFICATION SHEET** 

TAG

Dimensional Data (inches and [mm]) are Subject to Manufacturing Tolerances and Change Without Notice

| Product<br>Designation | Dimensions in Inches [mm]    |                | Approx.          |
|------------------------|------------------------------|----------------|------------------|
|                        | Size                         | A<br>Pipe Size | Wt.<br>Lbs. [kg] |
| Z191                   | 5 x 4 x 24 [127 x 102 x 610] | 4 [102]        | 30 [14]          |

**Z191-CA** 

PLUG

**ENGINEERING SPECIFICATION:** ZURN Z191-CA Downspout Boot, Dura-coated cast iron body and strap with 1/4" [6mm] diameter cast holes for flat head bolts & 2" N.P.T. cleanout access with plug.

**OPTIONS** (Check/specify appropriate options)

 PIPE SIZE
 OUTLET

 4 [102]
 \_\_\_\_\_\_NH No-Hub