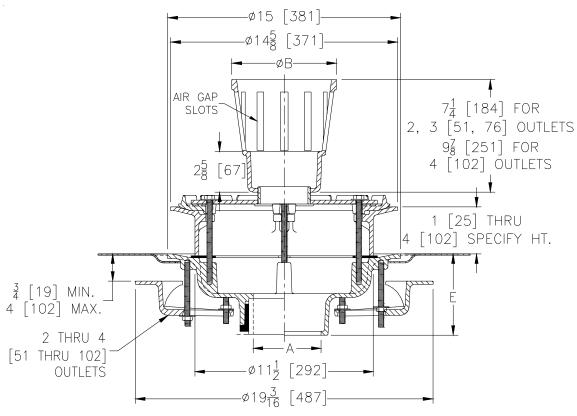

## Z100-212

15 [381] DIAMETER MAIN ROOF DRAIN W/STATIC EXTENSION, INDIRECT WASTE FUNNEL WITH SLOTS, ROOF SUMP RECEIVER AND UNDERDECK CLAMP

| SPECIFICATION SHEE | T |
|--------------------|---|
|--------------------|---|

TAG \_\_\_\_\_

Dimensional Data (inches and [mm]) are Subject to Manufacturing Tolerances and Change Without Notice

| Dimensions in I | Approx.     |          |
|-----------------|-------------|----------|
| А               | В           | Wt. Lbs. |
| Pipe Size       | Ь           | [kg]     |
| 2,3 [51,76]     | 6 3/4 [171] | 49 [22]  |
| 4 [102]         | 8 5/8 [219] | 50 [23]  |

## **ENGINEERING SPECIFICATION:** ZURN Z100-212

15 [381] Diameter roof drain. Dura-Coated cast iron body with static extension, combination membrane flashing clamp/gravel guard, securing plate and indirect waste funnel with air gap slots, roof sump receiver and underdeck clamp.

| PIPE SIZE     | (Specify size/typ                                 | e) OUTLET                            |         |         | E BODY     | HT. DIM. |
|---------------|---------------------------------------------------|--------------------------------------|---------|---------|------------|----------|
| 2,3,4[51,76,  | 102] IC                                           | Inside Caulk                         |         |         | 5 1/4      | [133]    |
| 2,3,4[51,76,  | 102] IP                                           | Threaded                             |         |         | 3 3/4      | [95]     |
| 2,3,4[51,76,  | 102]NH                                            | No-Hub                               |         |         | 5 1/4      | [133]    |
| 2,3,4[51,76,  | 102]NL                                            | Neo-Loc                              |         |         | 4 9/16     | [116]    |
| PREFIX OP     | TIONS (Check/specify appropriate prefix)          |                                      |         |         |            |          |
| Z             | D.C.C.I. Body and Funnel*                         |                                      |         |         |            |          |
| ZRB           | D.C.C.I. Body with Plain Bronze Funnel            |                                      |         |         |            |          |
| SUFFIX OP     | TIONS (Check/specify appropriate options)         |                                      |         |         |            |          |
| -AR           | Acid Resistant Epoxy Coated                       |                                      |         |         |            |          |
| -DB           | Bottom Dome Strainer                              |                                      |         |         |            |          |
| -DX           | Dex-o-Tex Flange                                  |                                      |         |         |            |          |
| -EA           | Adjustable Extension Assembly 2 1/8 [54] thru 3 1 | /2 [89]                              |         |         |            |          |
|               | Galvanized Cast Iron                              |                                      |         |         |            |          |
| -SC           | Secondary Clamp Collar                            |                                      |         |         |            |          |
| G<br>SC<br>VP | Vandal-Proof Secured Top                          |                                      |         |         |            |          |
| -84           | Stainless Steel Perforated Gravel Guard           |                                      |         |         |            |          |
| 84<br>85      | Stainless Steel Perforated Extension              |                                      |         |         |            |          |
| 89            | 2 [51] High External Water Dam                    | REV.                                 | DATE: 1 | 10/1/09 | C.N. NO.   | 110268   |
| 90            | 90° Threaded Side Outlet Body                     | \\\\\\\\\\\\\\\\\\\\\\\\\\\\\\\\\\\\ | DAIL.   | 10/1/03 | J.14. 14O. | 110200   |
| *REGULARLY    | FURNISHED UNI ESS OTHERWISE SPECIFIED             | DWG. NO. P                           | -15771  | PRODUCT | NO. Z100   | )-212    |