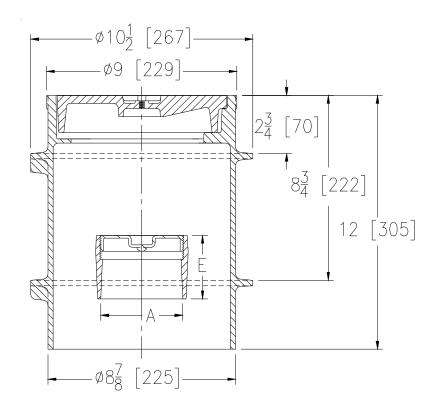

TAG

Dimensional Data (inches and [ mm ]) are Subject to Manufacturing Tolerances and Change Without Notice

| Dimensions In Inches [mm] |        | Approx.   |
|---------------------------|--------|-----------|
| A-Pipe Size               | Е      | Lbs. [kg] |
| 4 [102]                   | 3 [76] | 45 [20]   |
| 6 [152]                   | 3 [76] | 48 [22]   |

## **ENGINEERING SPECIFICATION:** ZURNZ1474-N

Heavy duty cleanout housing. Dura-Coated cast iron body with integral anchor flange, secured scoriated cover with lifting device with internal Z1440 cleanout.

C.N. No. 139002 Prod. | Dwg. No. Z1474-N

<sup>\*</sup> Regularly furnished unless otherwise specified.