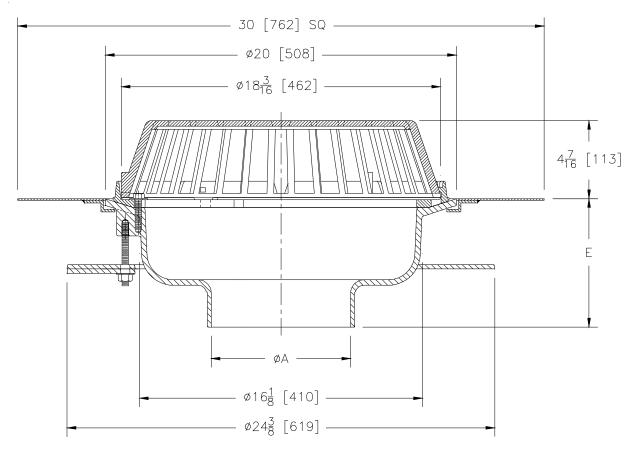

## 20 [508] DIAMETER MAIN ROOF DRAIN WITH UNDERDECK CLAMP AND ROOF SUMP RECIEVER

Z101-C-R

TAG \_

Dimensional Data (inches and [ mm ]) are Subject to Manufacturing Tolerances and Change Without Notice

| A- Pipe Size<br>In.[mm] | Approx.<br>Wt.<br>Lbs. [kg] | Dome Open Area<br>Sq. In. [cm <sup>2</sup> ] |
|-------------------------|-----------------------------|----------------------------------------------|
| 8 [203]                 | 111 [50]                    |                                              |
| 10 [254]                | 112 [51]                    | 216[1394]                                    |
| 12 [305]                | 113 [51]                    |                                              |

#### ENGINEERING SPECIFICATION: ZURN Z101-C-R

20" [508mm] Diameter roof drain. Dura-Coated cast iron body with combination membrane flashing clamp/gravel guard, roof sump receiver, underdeck clamp and low silhouette dome.

| PIPESIZE                  | (Specify size/type) OUTLET | E BODY HT. DIM. |
|---------------------------|----------------------------|-----------------|
| 8, 10, 12 [203, 254, 305] | NH No-Hub                  | 7-5/16[185]     |