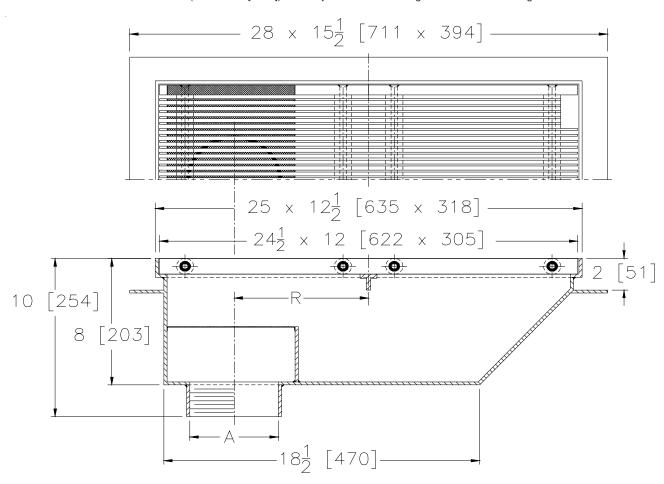

## Z1762-75 KETTLE DRAIN W/ SOLIDS RETAINING BAFFLE & PERFORATED SCREEN

**SPECIFICATION SHEET** 

TAG \_\_\_\_\_

Dimensional Data (inches and [ mm ]) are Subject to Manufacturing Tolerances and Change Without Notice

| Dimensions in Inches |             | Approx.<br>Weight. | Grate Open<br>Area        |
|----------------------|-------------|--------------------|---------------------------|
| A-Pipe Size          | R           | Lbs.[Kg.]          | Sq. In.[cm <sup>2</sup> ] |
| 3-4[76-102]          | 7 7/8 [200] | 71 [32]            | 149 [961]                 |
| 6 [152]              | 6 7/8 [175] |                    |                           |
| 8 [203]              | 5 7/8 [149] |                    |                           |

**ENGINEERING SPECIFICATION:** ZURN ZS1762-75 Type 304 (CF8) stainless steel fabricated body with solids retaining baffle, perforated screen and stainless steel two piece grate with 1/8 [3] bars on 3/8 [10] centers. One grate section with lift hole.