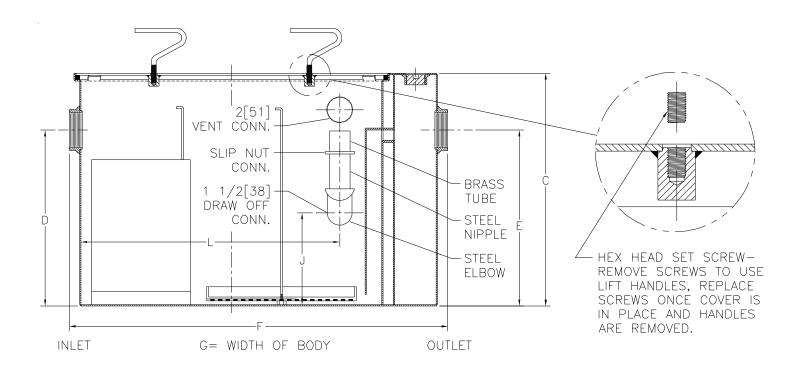

# Z1188-163 SIZE 250 LARGE CAPACITY OIL INTERCEPTOR WITH INTEGRAL EXTENSION AND HEAVY-DUTY COVER

TAG

Dimensional Data (inches and [mm]) are Subject to Manufacturing Tolerances and Change Without Notice

| Extension<br>Designation<br>-E |           | Inlet/<br>Outlet<br>Size | Water<br>Capacity<br>Gal. [L] | No.<br>of<br>Covers | С              | D/E      | F         | G             | J            | L             |
|--------------------------------|-----------|--------------------------|-------------------------------|---------------------|----------------|----------|-----------|---------------|--------------|---------------|
| E 38 3/16                      | 250 [946] | 6 [152]                  | 460 [1741]                    | 2                   | 79 3/16 [2011] | 36 [914] | 71 [1803] | 51 3/8 [1305] | 23 3/8 [594] | 56 5/8 [1438] |

# ENGINEERING SPECIFICATION: ZURN Z1188-163

Large capacity Acid Resistant Coated interior and exterior fabricated steel oil interceptor with integral extension, bronze cleanout plug and visible double wall trap seal, removable combination pressure equalizing/flow diffusing baffle and sediment bucket, horizontal baffle, adjustable oil drawoff and vent connections either side. Complete with secured, gasketed, non-skid heavy-duty traffic cover rated at 10,000 lbs. [4536 kg.] maximum safe live load with removable lift handles and flow control fitting. Regularly furnished with inlet and outlet in high position.