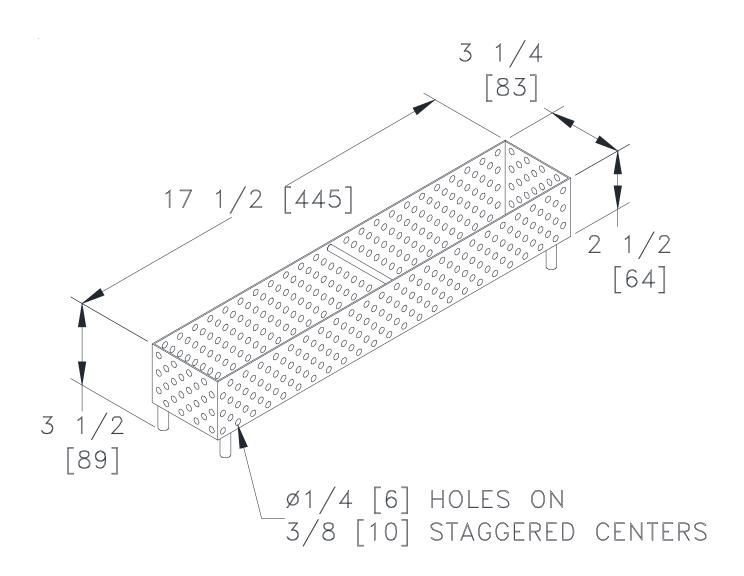

## **Z887-Y-75**SHALLOW SEDIMENT BUCKET FOR 6 X 20 [152 X 508] CATCH BASIN

SPECIFICATION SHEET TAG

Dimensional Data (inches and [ mm ]) are Subject to Manufacturing Tolerances and Change Without Notice

**ENGINEERING SPECIFICATION:** Zurn Z887-Y-75 6 x 20 [152 x 508] Shallow Sediment Bucket. Fabricated to fit inside of the Z887 6 x 20 [152 x 508] polyethylene catch basin. Perforated #18 GA. blue acid resisting epoxy coated carbon steel or stainless steel material on all sides allowing various objects and liquids to filter through. Complete with welded on handle for easy installation and maintenance.