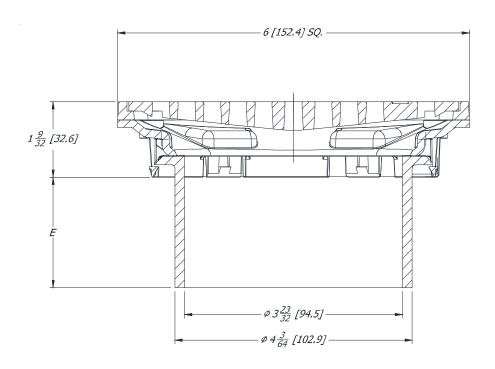

Dimensional data (inches and [mm]) are subject to manufacturing tolerances and change without notice.

| Product       | Mat. | 'A' Connections     | 'E'<br>Body<br>Height<br>in. [mm] | Grate Open<br>Area<br>Sq. In [cm²] |
|---------------|------|---------------------|-----------------------------------|------------------------------------|
| LC-FS06SS-110 | PVC  | 110 mm Solvent Weld | 1-7/8 [48]                        | 13 [84]                            |

## PRODUCT DESCRIPTION: Zurn LC-FS06SS-110

PVC drain body, with 6" [152] square stainless steel secured light-duty top. Designed to press into 110 mm pipe for solvent weld connection