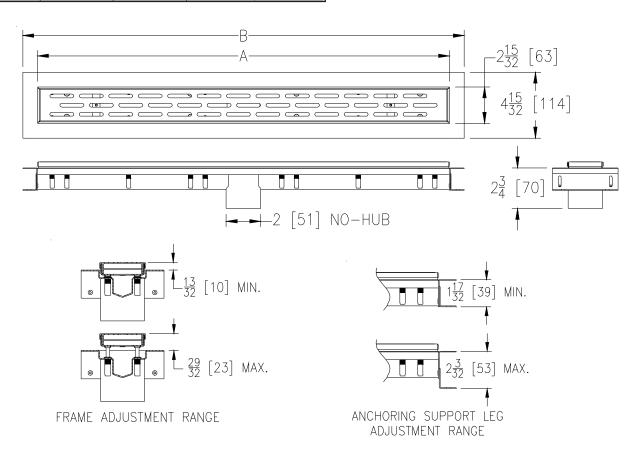

| Dimens      | ions In Inche | s [mm]   | Approx.   | Grate                      |
|-------------|---------------|----------|-----------|----------------------------|
| Product     | Δ             | В        | Wt.       | Open Area                  |
| Designation | Α             |          | Lbs. [kg] | Sq. In. [cm <sup>2</sup> ] |
| -26         | 26 [661]      | 28 [711] | 5.1 [2.3] | 14 [90]                    |

## **ENGINEERING SPECIFICATION: ZS880-86**

26" [661 mm] Type 304 (CF8) Fabricated Stainless Steel Linear Shower Drain. Complete with vertically adjustable anchoring support legs, anti-ponding V-shaped channel with 2" [51mm] No-Hub center outlet, adjustable secured leveling frame with built-in tile edge, integral membrane flange for glue on waterproofing membrane, and secured, light-duty, slotted heel-proof grate. Drain is designed for installation in a minimum 2" [51mm] concrete pour and can be adjusted to accommodate 1/4" [6mm] and 3/8" [10mm] finished tile thicknesses.