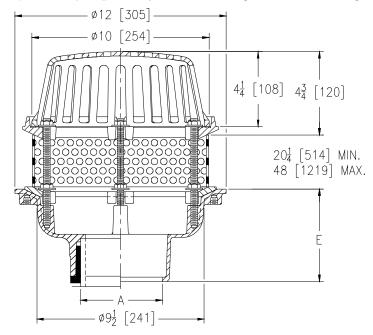

## 12 [305] DIAMETER ROOF DRAIN W/ STAINLESS STEEL TAG PERFORATED EXTENSION GREATER THAN 20 [514]

Dimensional Data (inches and [ mm ]) are Subject to Manufacturing Tolerances and Change Without Notice

| A- Pipe Size In.       | Approx.<br>Wt. Lbs.<br>[kg] | Dome Open Area<br>Sq. In. [cm <sup>2</sup> ] |
|------------------------|-----------------------------|----------------------------------------------|
| 2-3-4-6[51-76-102-152] | 24 [11]                     | 78 [503]                                     |

Z121-271

**ENGINEERING SPECIFICATION:** ZURNZ121-271 12 [305] Diameter roof drain. Dura-Coated cast iron body with combination membrane flashing clamp/gravel guard secondary clamping collar, stainless steel perforated extension and low silhouette Poly-Dome. Perforated extension shall be made of 14 ga. stainless steel.

## **OPTIONS** (Check/specify appropriate options)

| PIPESIZE                                                                                                                                                                                                                                                                                                                                                  | PE SIZE (Specify size/type) OUTLET                                                                                                                                                                                                                                                                                                                                                                                                                                                                                                                                                                                                                                                                                                                                                                                                                                                                                                                                                                                                                                                                                                                                                                                                                                                                                                                                                                                                                                                                                                                                                                                                                                                                                                                                                                                                                                                                                                                                                                                                                                                                                                                                                                                                                                                                                                                                                                                                                                                                                                                                                                                                                                                                                                     |                                |                                                           | E BODY HT. DIM.                                                                                                                                                                                                                                                                                                                                          |
|-----------------------------------------------------------------------------------------------------------------------------------------------------------------------------------------------------------------------------------------------------------------------------------------------------------------------------------------------------------|----------------------------------------------------------------------------------------------------------------------------------------------------------------------------------------------------------------------------------------------------------------------------------------------------------------------------------------------------------------------------------------------------------------------------------------------------------------------------------------------------------------------------------------------------------------------------------------------------------------------------------------------------------------------------------------------------------------------------------------------------------------------------------------------------------------------------------------------------------------------------------------------------------------------------------------------------------------------------------------------------------------------------------------------------------------------------------------------------------------------------------------------------------------------------------------------------------------------------------------------------------------------------------------------------------------------------------------------------------------------------------------------------------------------------------------------------------------------------------------------------------------------------------------------------------------------------------------------------------------------------------------------------------------------------------------------------------------------------------------------------------------------------------------------------------------------------------------------------------------------------------------------------------------------------------------------------------------------------------------------------------------------------------------------------------------------------------------------------------------------------------------------------------------------------------------------------------------------------------------------------------------------------------------------------------------------------------------------------------------------------------------------------------------------------------------------------------------------------------------------------------------------------------------------------------------------------------------------------------------------------------------------------------------------------------------------------------------------------------------|--------------------------------|-----------------------------------------------------------|----------------------------------------------------------------------------------------------------------------------------------------------------------------------------------------------------------------------------------------------------------------------------------------------------------------------------------------------------------|
| 2-3-4-6[51-76-102-152]<br>2-3-4-6[51-76-102-152]<br>2-3-4-6[51-76-102-152]<br>2-3-4[51-76-102]<br>PREFIXES<br>Z D.C.C.I. Body with Poly-Do<br>ZA D.C.C.I. Body with Aluminu<br>ZC D.C.C.I. Body with Low Silho<br>ZRB D.C.C.I. Body with Plain Br                                                                                                         | IP Th<br>NH No<br>NL ND<br>NL | 7] Dome Heig<br>e (4-1/4 [108] | Dome                                                      | 5-1/4[133]<br>3-3/4[95]<br>5-1/4[133]<br>4-9/16[116]                                                                                                                                                                                                                                                                                                     |
| SUFFIXES   AR  Acid Resistant Epoxy Coa   BS  Bronze Mesh Screen Over   C  Underdeck Clamp   DB  Deep Sump Body (IC Only   DP  Top Set® Roof Deck Plate<br>(Replaces both the -C and   DR  Adjustable Drain Riser Ext<br>Adjustable from 3-5/8 [92]   E  Static Extension 1 [25] thru   EB  Top-Set® Adjustable Extension   FG  Flush Grate (Replaces Dom | Dome<br>)<br>-R)<br>ension Assembly<br>to 7-1/4 [184]<br>4 [102] (Specify Ht.)<br>on Assembly                                                                                                                                                                                                                                                                                                                                                                                                                                                                                                                                                                                                                                                                                                                                                                                                                                                                                                                                                                                                                                                                                                                                                                                                                                                                                                                                                                                                                                                                                                                                                                                                                                                                                                                                                                                                                                                                                                                                                                                                                                                                                                                                                                                                                                                                                                                                                                                                                                                                                                                                                                                                                                          |                                | -G<br>-R<br>-SS<br>-TC<br>-VP<br>-XJ<br>-84<br>-89<br>-90 | Galvanized Cast Iron<br>Roof Sump Receiver<br>Stainless Mesh Screen Over Dome<br>Neo-Loc Test Cap Gasket<br>(2-4 [51-102] NL Bottom Outlet Only)<br>Vandal-Proof Secured Top<br>Vertical Expansion Joint (See Z190)<br>Stainless Steel Perforated Gravel Guard<br>2 [51] High External Water Dam<br>90° Threaded Side Outlet Body<br>(2-4 [51-102] Only) |