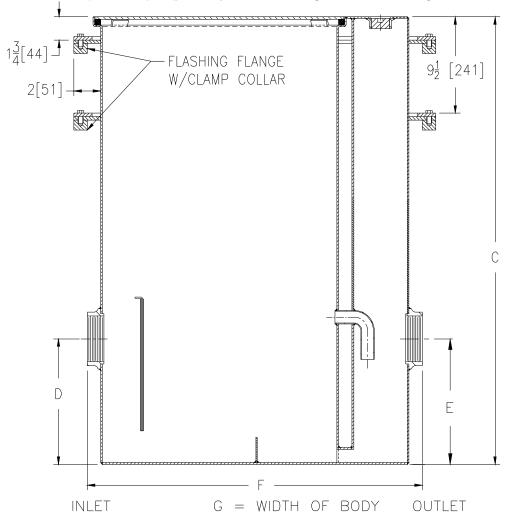

| Size C | Inlet/ FI | Flow Rate | Capacity |           | Approx.  | Dimensions in Inches [mm] |             |              |              |
|--------|-----------|-----------|----------|-----------|----------|---------------------------|-------------|--------------|--------------|
|        | Outlet    | G.P.M.    | Water    | Grease    | Wt. Lbs. |                           |             |              |              |
|        | Size**    | [L.P.M.]  | Gal. [L] | Lbs. [kg] | [kg]     | С                         | D/E         | F            | G            |
| 400    | 3 [75]    | 15 [57]   | 10 [38]  | 30 [14]   | 147 [67] | 44-3/8 [1127]             | 9-3/8 [238] | 27-1/8 [689] | 16-3/4 [425] |

#### **ENGINEERING SPECIFICATION: ZURNZ1170-153**

Acid Resistant Coated interior and exterior fabricated steel grease interceptor with two sets of anchor flange and clamp collar, PDI, rated at 15 GPM and 30 Lbs. grease capacity, with internal air relief by-pass, bronze cleanout plug and visible double wall trap seal with removable combination pressure equalizing/flow diffusing baffle. Gasketed non-skid secured cover complete with Z1108 flow control fitting. Furnished with acid resistant coated interior and exterior fabricated steel extension. Regularly furnished with a high inlet and outlet connection. Note: Location of outlet from bottom of interceptor cannot be changed.

#### **SUFFIXES**

Angle type (Z1108-L) flow control device.

\*\* Inlet and outlet sizes shown indicate standard operating sizes and flow control setting. If changed, flow control must be adjusted accordingly.