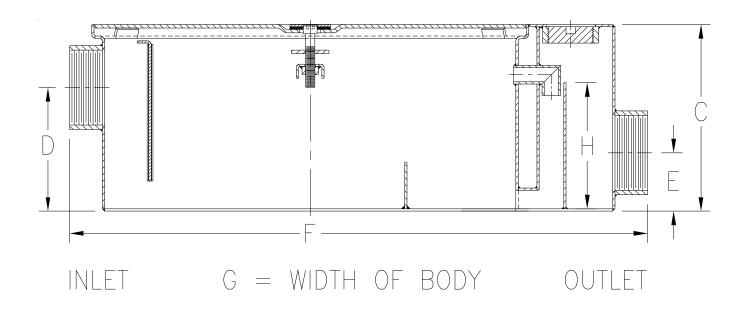

## Z1171-91 LOW PROFILE GREASE INTERCEPTOR W/ HIGH INLET

| SDE | =CIEI  |      | ON  | SHEET |
|-----|--------|------|-----|-------|
|     | _011 1 | CALL | CIT |       |

TAG \_\_\_\_\_

Dimensional Data (inches and [ mm ]) are Subject to Manufacturing Tolerances and Change Without Notice

|      | Inlet/ Flow Rate |            | Capacity |                     | Approx.          | Dimensions in Inches |              |            |               |              |             |
|------|------------------|------------|----------|---------------------|------------------|----------------------|--------------|------------|---------------|--------------|-------------|
| Size | I ( );;;tl\chi I | G.P.M. [L] | Water    | Grease<br>Lbs. [Kg] | Wt.<br>Lbs. [Kg] | С                    | D            | Е          | F             | G            | Н           |
| 500  |                  | 20 [76]    | 15 [60]  | 40 [18]             | 102 [46]         | 10 [254]             | 6 5/8 [168]  | 3 1/8 [79] | 31 [787]      | 21 1/8 [536] | 6 3/4 [171] |
| 700  | 3**[76]          | 35 [132]   | 30 [132] | 70 [32]             | 172 [78]         | 10 3/4 [273]         | 7 3/8 [187]  | 3 1/8 [79] | 42 1/8 [1070] | 29 3/8 [746] | 7 [178]     |
| 800  |                  | 50 [189]   | 45 [170] | 100 [45]            | 210 [95]         | 16 [406]             | 12 5/8 [321] | 10 [254]   | 49 1/2 [1257] | 29 3/8 [746] | 10 [254]    |

## **ENGINEERING SPECIFICATION: ZURN Z1171-91**

Acid Resistant Coated interior and exterior fabricated steel low type grease interceptor, rated at \_\_\_\_\_ GPM and \_\_\_\_\_ Lbs. grease capacity, with internal air relief by-pass, bronze cleanout plug, removable pressure equalizing/flow diffusing inlet baffle, fixed bottom outlet baffle, and visible double wall trap seal. Gasketed non-skid secured cover, complete with center tie down assembly and Z1108 flow control fitting. Regularly furnished with 3 [76] high inlet and low outlet.\*\*