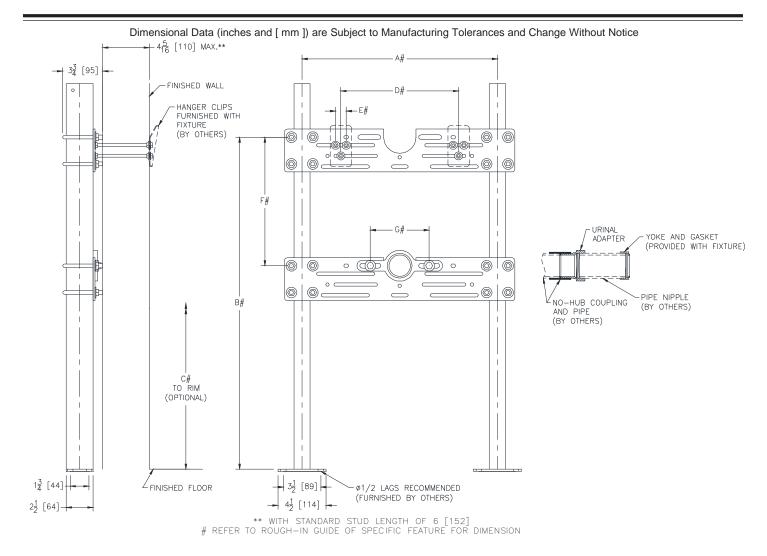

## **ENGINEERING SPECIFICATION: ZURN Z1222-UA**

Wall urinal support system with urinal adapter complete with Dura-Coated carbon structural steel rectangular tubing uprights, conforming to ASTM A500 grade C, with welded base feet having slotted floor anchor holes. Lower bearing plate is vertically adjustable and accommodates attachment of urinal adapter. Dura-Coated cast iron urinal adapter is provided with 2" [51mm] nohub outlet and 2" N.P.T. inlet to adapt to drainage pipe and fixture yoke. Upper universal hanger plate is pre-notched for back spud inlet and is designed for various hardware postions and fixtures. Includes mounting fasteners and hardware. Carrier system exceeds load and deflection requirements as outlined in ASME standard A112.6.1M.