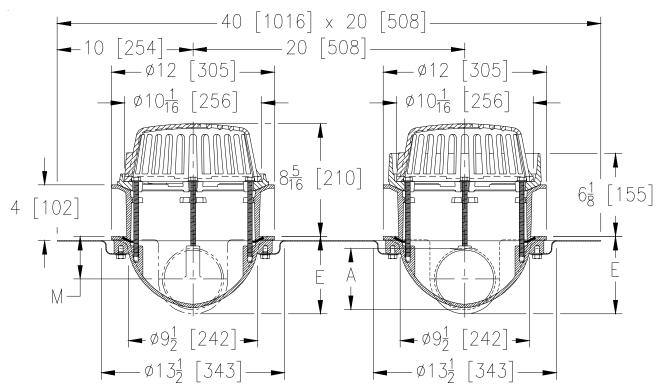

## Z164-80 Ø12 [305] COMBINATION MAIN ROOF & OVERFLOW DRAIN W/ SIDE OUTLETS, EXTENSIONS & DOUBLE TOP-SET® DECK PLATE

SPECIFICATION SHEET

TAG

Dimensional Data (inches and [ mm ]) are Subject to Manufacturing Tolerances and Change Without Notice

ENGINEERING SPECIFICATION: ZURN Z164-80

12 [305] Diameter roof drain and overflow drain, Dura-Coated cast iron bodies with side outlets, combination membrane flashing clamp/gravel guards, double Top-Set<sup>®</sup> deck plate, static extensions and low silhouette

| Dimensions In Inches |             | Approx.          | Dome                              |
|----------------------|-------------|------------------|-----------------------------------|
| A<br>Pipe Size       | M           | Wt. Lbs.<br>[kg] | Open Area<br>Sq. In.<br>[sq. cm.] |
| 2 [51]               | 4-1/8 [108] | 80 [36]          | 78 [503]                          |
| 3 [76]               | 3-5/8 [94]  |                  |                                   |
| 4 [102]              | 3-1/8 [81]  |                  |                                   |

#### **PIPE SIZE**

2 thru 4 [51 thru 102]

(Specify size/type) **OUTLET** IP Threaded

cast iron domes.

# **E BODY HT. DIM.** 5-3/4 [146]

### PREFIXES

- Z D.C.C.I. Body with Dome (4-1/4 [108] Dome Height)\*
- ZA D.C.C.I. Body with Aluminum Dome (6-9/16 [167] Dome Height)
- ZRB D.C.C.I. Body with Plain Bronze Dome (3-7/8 [98] Dome Height)