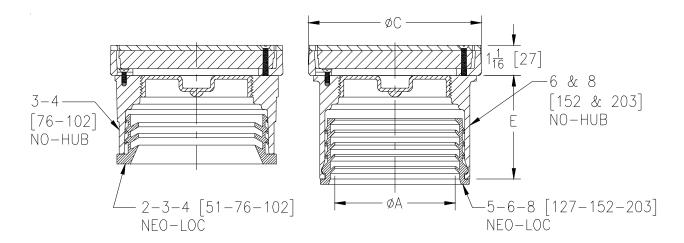

|             | Approx. |             |            |          |
|-------------|---------|-------------|------------|----------|
| A-Pipe Size |         | С           | E          | Wt. Lbs. |
| NL          | NH      | Ŭ           | _          | [kg]     |
| 2 [51]      | 3 [76]  | 4 1/8 [105] | 2 3/4 [70] | 5 [2]    |
| 3 [76]      | 4 [120] | 5 1/8 [130] | 2 3/4 [70] | 8 [4]    |
| 4 [102]     |         | 6 1/8 [156] | 2 3/4 [70] | 10 [5]   |
| 5 [127]     | 6 [152] | 7 1/4 [184] | 3 5/8 [92] | 15 [7]   |
| 6 [152]     |         | 8 1/4 [210] | 3 5/8 [92] | 17 [8]   |
| 8 [203]     | 8 [203] | 9 1/4 [235] | 3 5/8 [92] | 22 [10]  |

**OPTIONS** (Check/specify appropriate options)

| _           | 6 thru 152 - 203]<br>1 thru 152 - 203]                                                                      | (Specify size | ze/type) <b>OUTLET</b><br>NH No-Hub<br>NL Neo-Loc | <b>'E' BODY HT. DIM.</b><br>See Chart<br>See Chart |
|-------------|-------------------------------------------------------------------------------------------------------------|---------------|---------------------------------------------------|----------------------------------------------------|
| PREFIXES ZS | D.C.C.I. with Stainless Stee                                                                                | el Top*       |                                                   |                                                    |
| SUFFIXES    | Bronze Plug<br>Carpet Marker<br>Galvanized Cast Iron<br>Heavy-Duty Top<br>Square Top<br>Vandal-Proof Screws |               |                                                   |                                                    |