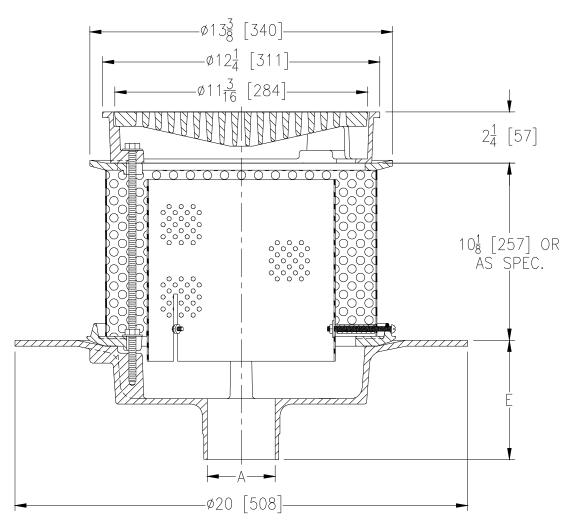

## 20 [508] WIDE DECK DRAIN W/ STAINLESS STEEL PERFORATED EXTENSION & STAINLESS STEEL FILTER

TAG \_\_\_\_\_

Dimensional Data (inches and [ mm ]) are Subject to Manufacturing Tolerances and Change Without Notice

## **ENGINEERING SPECIFICATION: ZURN Z107-101**

20" [508mm] Diameter wide deck drain. Dura-Coated cast iron body with combination membrane flashing clamp/gravel guard, Stainless Steel perforated extension, Stainless Steel secondary perforated filter, frame and heavyduty slotted grate.

**OPTIONS** (Check/specify appropriate options)

| <b>PIPE SIZE</b> 3,4,6[76,102,152] 3,4[76,102] 3,4,6,8[76,102,152,203] | (Specify size/type) OUTLET  IC Inside Caulk  IP Threaded  NH No-Hub | <b>E BODY HT. DIM.</b> 5-1/4 [133] 5-1/4 [133] 5-1/4 [133] |
|------------------------------------------------------------------------|---------------------------------------------------------------------|------------------------------------------------------------|
| PREFIXES Z D.C.C.I. Body Assembly*                                     |                                                                     |                                                            |