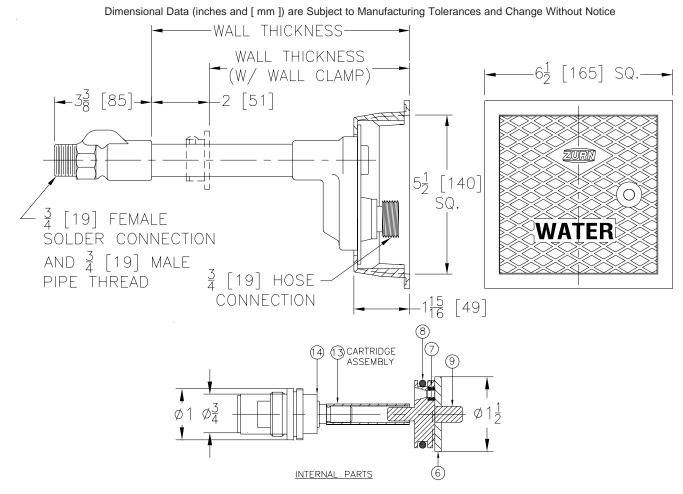

## **Z1320-78**

**SPECIFICATION SHEET** 

**ECOLOTROL CERAMIC DISC WALL HYDRANT Encased, Non-Freeze, Anti-Siphon, Automatic Draining** 

TAG

| Wall<br>Thickness<br>Inches | Approx.<br>Wt. Lbs.<br>[kg] |
|-----------------------------|-----------------------------|
| 6-8 [152-203]               | 10 [5]                      |
| 10-12-14 [254-305-356]      | 13 [6]                      |
| 16-18 [406-457]             | 15 [7]                      |
| 20-22-24 [508-559-610]      | 18 [8]                      |
| 26 [660]                    | 20 [9]                      |

ENGINEERING SPECIFICATION: ZURN Z1320-78 Encased Ecolotrol "anti-siphon" automatic draining wall hydrant for flush installation. Complete with copper casing, all bronze interior parts with 1/2 turn ceramic disk cartridge and combination 3/4[19] female solder and 3/4[19] male pipe thread inlet. Cast bronze box and hinged scoriated cover with operating key lock and "WATER" cast on cover. (All solder connections are lead free.)

-WC Wall Clamp

-34EL 3/4 [19] IP 90° Solder Inlet Elbow -34FIP 3/4 [19] IP Straight Female Inlet Adapter

\*WHEN ORDERING REPLACEMENT CARTRIDGE ASSEMBLY SPECIFY Y DIM.

|             | <u> </u>           |          |
|-------------|--------------------|----------|
| <u>ltem</u> | <u>Name</u>        | Quan     |
| <u>14</u>   | <u>Cartridge</u>   | <u>1</u> |
| <u>13</u>   | Operating Tube     | <u>1</u> |
| <u>9</u>    | Operating Coupling | <u>1</u> |
| <u>8</u>    | 'O' Ring           | <u>1</u> |
| <u>7</u>    | 'O' Ring           | <u>2</u> |
| 6           | Retaining Washer   | 1        |

**PARTS LIST** 

| 14        | Cartridge          | 1        |
|-----------|--------------------|----------|
| <u>13</u> | Operating Tube     | <u>1</u> |
| <u>9</u>  | Operating Coupling | <u>1</u> |
| <u>8</u>  | <u>'O' Ring</u>    | <u>1</u> |
| <u>7</u>  | <u>'O' Ring</u>    | <u>2</u> |
| <u>6</u>  | Retaining Washer   | <u>1</u> |