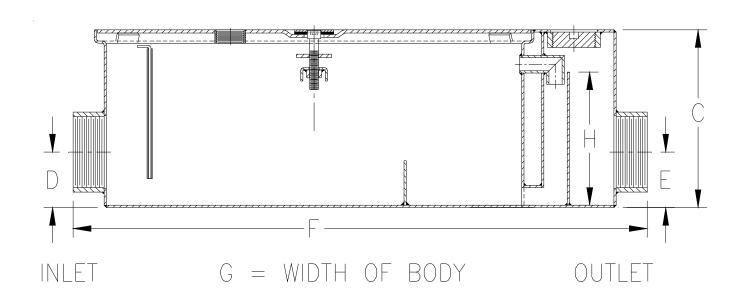

**TAG** 

|      | Inlet/  | Flow Rate | Capacity |           | Approx. Dimensions in Inches |              |            |               |              |             |
|------|---------|-----------|----------|-----------|------------------------------|--------------|------------|---------------|--------------|-------------|
| Size | Outlet  | G.P.M.    | Water    | Grease    | Wt. Lbs.                     |              |            |               |              |             |
|      | Size*   | [L]       | Gal. [L] | Lbs. [kg] | [kg]                         | С            | D/E        | F             | G            | Н           |
| 500  |         | 20 [76]   | 15 [60]  | 40 [18]   | 102 [46]                     | 10 [254]     | 3-1/8 [79] | 31 [787]      | 21-1/8 [536] | 6-3/4 [171] |
| 700  | 3* [76] | 35 [132]  | 30 [113] | 70 [32]   | 172 [78]                     | 10-3/4 [273] | 3-1/8 [79] | 42-1/8 [1070] | 29-3/8 [746] | 7 [178]     |
| 800  |         | 50 [189]  | 45 [170] | 100 [45]  | 210 [95]                     | 16 [406]     | 10 [254]   | 49-1/2 [1257] | 29-3/8 [746] | 10 [254]    |