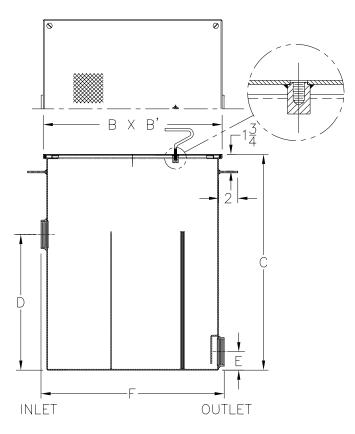

## Z1185-107 LINT INTERCEPTOR WITH ANCHOR FLANGE AND INTEGRAL EXTENSION

TAG \_\_\_\_\_

Dimensional Data (inches and [ mm ]) are Subject to Manufacturing Tolerances and Change Without Notice

| Size No.<br>of | Inlet/Outlet<br>Size** | Flow Rate<br>G.P.M.<br>[L] | Approx.<br>Wt. Lbs.<br>[kg] | Dimensions In Inches |          |               |              |            |              |  |
|----------------|------------------------|----------------------------|-----------------------------|----------------------|----------|---------------|--------------|------------|--------------|--|
| Machines       |                        |                            |                             | В                    | Β'       | С             | D            | E          | F            |  |
| 3              | 2 [50]                 | 30 [113]                   | 262 [119]                   | 17 [432]             | 17 [432] | 57 1/4 [1454] | 13 1/2 [343] | 3 1/4 [82] | 17 1/4 [438] |  |