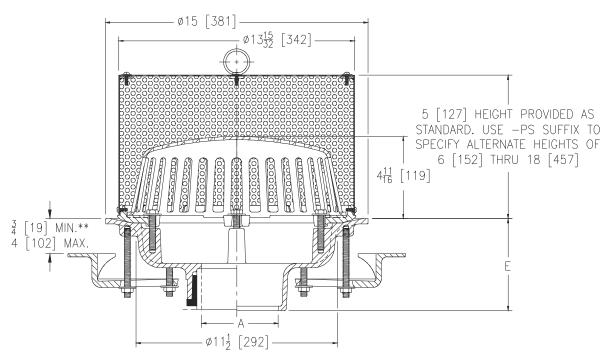

## 15 [381] DIAMETER MAIN GREEN ROOF DRAIN W/ PERFORATED SCREEN ASSEMBLY, REMOVABLE COVER W/ LIFT HANDLE AND UNDERDECK CLAMP

TAG

Dimensional Data (inches and [ mm ]) are Subject to Manufacturing Tolerances and Change Without Notice

## **ENGINEERING SPECIFICATION:** ZURN Z110-C

15" [381mm] Green Roof Drain. Dura-Coated cast iron body with combination membrane flashing clamp/gravel guard, underdeck clamp, and low silhouette Poly-Dome. Complete with secured type 304 (CF8) stainless steel perforated screen assembly with secured removable access cover with lift handle.

**OPTIONS** (Check/specify appropriate options) **PIPE SIZE** (Specify size/type) OUTLET E BODY HT. DIM. 3,4,6 [76,102,152] Inside Caulk 5-1/4 [133] IC IΡ 3-3/4 [95] 2,3,4,6,8[51,76,102,152,203] Threaded 2,3,4,6,8 [51,76,102,152,203] No-Hub NH 5-1/4 [133] Neo-Loc 2,3,4[51,76,102] 4-5/8[117] NL 6 [152] Neo-Loc 5-7/16[138]