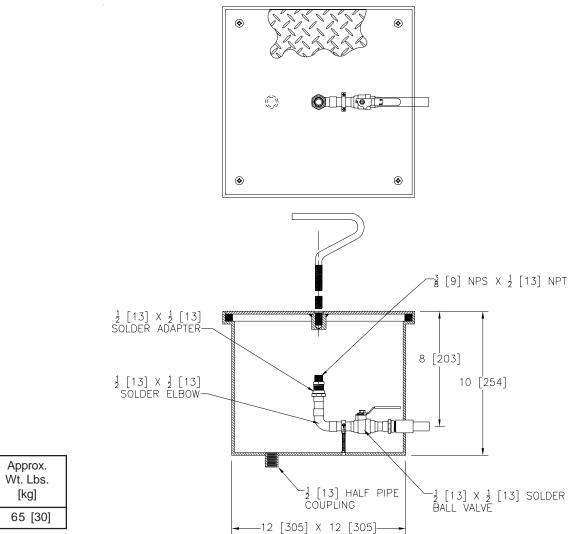

## **Z1464-79** WATER SUPPLY CONTROL BOX WITH HEAVY-DUTY TRAFFIC COVER

TAG\_\_\_\_

Dimensional Data (inches and [mm]) are Subject to Manufacturing Tolerances and Change Without Notice

## ENGINEERING SPECIFICATION: ZURNZ1464-79

All type 304 fabricated stainless steel water supply box furnished with secured, gasketed, non-skid heavy-duty traffic cover with lift handle rated at 10,000 lb [4535 kg] maximum safe live load, 1/2 [13] bronze quarter-turn ball valve, 5-FT [1.5-m] length of 3/8 [9] compression braided stainless steel hose (not shown in drawing), and 1/2 [13] drain port.