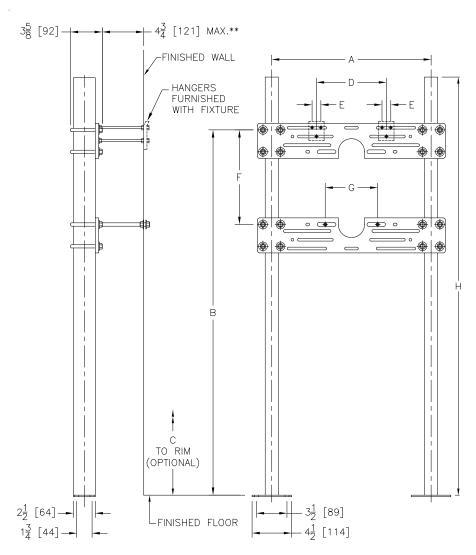

## Z1222-78 PLATE TYPE SYSTEM WITH BOTTOM SUPPORT PLATE

**SPECIFICATION SHEET** 

TAG

Dimensional Data (inches and [ mm ]) are Subject to Manufacturing Tolerances and Change Without Notice

\*\* WITH STANDARD STUD LENGTH OF 6 [152].

| Product<br>No. | Approx.<br>Wt. Lbs.<br>[kg] |
|----------------|-----------------------------|
| Z1222-78       | 54 [24]                     |

**ENGINEERING SPECIFICATION:** ZURN Z1222-78 wall urinal support system with top and bottom adjustable support plates. Complete with Dura-Coated rectangular steel uprights with welded feet, and mounting fasteners.