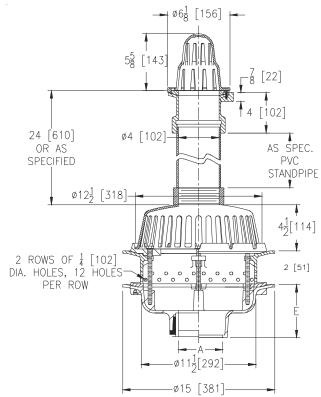

## **Z100-309** 15 [381] DIAMETER ROOF DRAIN W/ SOLID TOP DOME WITH 4 [102] THREADED STANDPIPE, PERFORATED EXTENSION, AND Z181-HD UPPER DRAIN

**SPECIFICATION SHEET** 

TAG

Dimensional Data (inches and [mm]) are Subject to Manufacturing Tolerances and Change Without Notice

## ENGINEERING SPECIFICATION: ZURN Z100-309

15" [381mm] Diameter roof drain. Dura-Coated cast iron body with combination membrane flashing clamp/gravel guard, low silhouette solid top dome with threaded pipe coupling adaptor, 4" [102mm] PVC Sch 80 threaded standpipe, cast iron extension with 1/4" [6.3] diameter holes, secondary clamp collar, and Z181-HD upper drain assembly.

| PIPESIZE                                                                                                                                                                                                                                                            | (Specify size/type) OUTLET |                                                          | E BODY HT. DIM.                                                                                     |  |
|---------------------------------------------------------------------------------------------------------------------------------------------------------------------------------------------------------------------------------------------------------------------|----------------------------|----------------------------------------------------------|-----------------------------------------------------------------------------------------------------|--|
| 2, 3, 4, 5, 6, 8 [51, 76, 102, 127, 152, 203]                                                                                                                                                                                                                       | IC                         | Inside Caulk                                             | 5-1/4 [133]                                                                                         |  |
| 2, 3, 4, 5, 6, 8 [51, 76, 102, 127, 152, 203]                                                                                                                                                                                                                       | IP                         | Threaded                                                 | 3-3/4 [95]                                                                                          |  |
| 2, 3, 4, 5, 6, 8 [51, 76, 102, 127, 152, 203]                                                                                                                                                                                                                       | NH                         | No-Hub                                                   | 5-1/4 [133]                                                                                         |  |
| 2, 3, 4 [51, 76, 102]                                                                                                                                                                                                                                               | NL                         | Neo-Loc                                                  | 4-9/16 [116]                                                                                        |  |
| 6 [152]                                                                                                                                                                                                                                                             | NL                         | Neo-Loc                                                  | 5-7/16 [112]                                                                                        |  |
| PREFIXES                                                                                                                                                                                                                                                            |                            |                                                          |                                                                                                     |  |
| ZRB D.C.C.I. Body with Plain Bronze Dom<br>ZB D.C.C.I. Body with Polished Bronze D.C.C.I. Body with Polished Nickel B<br>ZN D.C.C.I. Body with Polished Nickel B                                                                                                    | Dome                       |                                                          |                                                                                                     |  |
| SUFFIXES   -AC Angular Underdeck Clamp   -AR Acid Resistant Epoxy Coated   -C Underdeck Clamp   -DE Deck Extension   -DP Top-Set® Deck Plate (Replaces both   -DR Top-Set® Drain Riser   -DX Dex-O-Tex Flange (Lower Body)   -EB Top-Set® Adjustable Extension Asse |                            | -G<br>-GD<br>-R<br>-R<br>-SA<br>-SS<br>-VP<br>-VP<br>-90 | Roof Sump Reciever<br>Stabilizer Assembly (see 1036)<br>Mesh Over Domes<br>Vandal-Proof Secured Top |  |
| * Regularly furnished unless otherwise specified.                                                                                                                                                                                                                   |                            |                                                          |                                                                                                     |  |