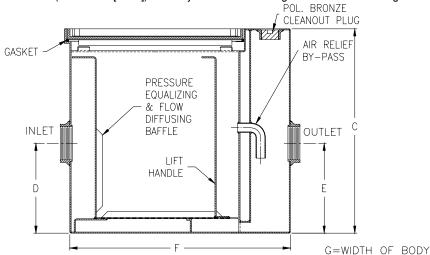

ENGINEERING SPECIFICATION: ZURN Z-1170-99 Acid Resistant Coated interior and exterior fabricated steel grease interceptor, PDI, rated at \_\_\_\_ GPM and \_\_\_ Lbs. grease capacity, with internal air relief by-pass, bronze cleanout plug and visible double wall trap seal with removable combination pressure equalizing/flow diffusing baffle and sediment tray. Gasketed non-skid secured cover complete with Z-1108 flow control fitting. Regularly furnished with a high inlet and outlet connection. Note: Location of outlet from bottom of interceptor cannot be changed.