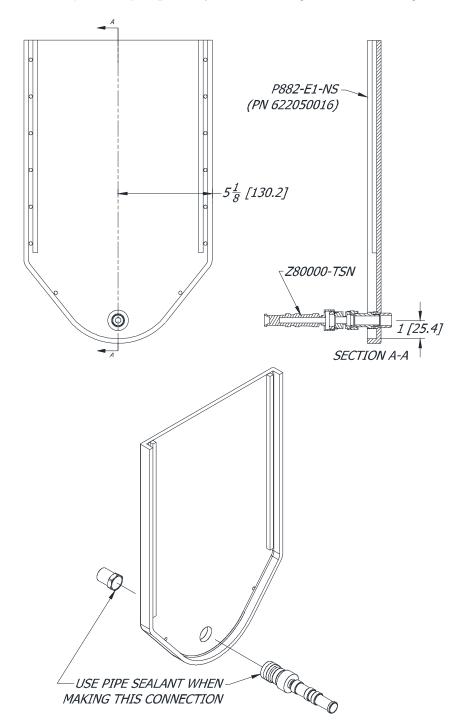

## ENGINEERING SPECIFICATION: Zurn P882-E1-80

Zurn P882 End Cap is made of High Density Polyethylene. It can be trimmed to fit from a 8201 to a 8212 channel. Comes complete with attachment hardware to connect to channels. Complete with chrome plated bronze spray nozzel and water supply assembly for attachment.