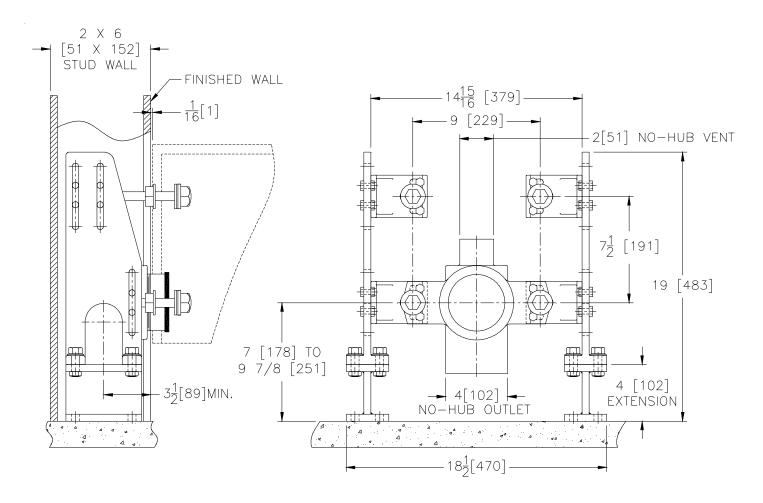

## **Z1280-N42-X4-Y** 4[102] NO-HUB WATER CLOSET SUPPORT SYS-TEM W/4[102] CARRIER FOOT EXTENSION & FOOT SUPPORT SYSTEM

SPECIFICATION SHEET

TAG

Dimensional Data (inches and [ mm ]) are Subject to Manufacturing Tolerances and Change Without Notice

## ENGINEERING SPECIFICATION: ZURN Z1280-N42-X4-Y

Water closet support system. Complete with Dura-Coated cast iron 4" [102mm] no-hub fitting with 2" [51mm] vent, 4" [102mm] high carrier foot extension, support brackets, foot support system, corrosion resistant ABS coupling, fixture bolts and trim, and bonded "Neo-Seal" gasket.