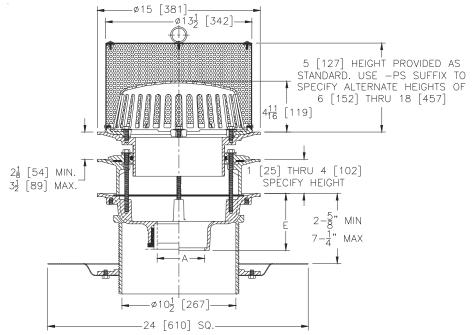

**Z110-DR-E-EA** 15 [381] DIAMETER MAIN ROOF DRAIN W/ TOP-SET DRAIN RISER, STATIC EXTENSION, AND ADJUSTABLE **EXTENSION** 

SPECIFICATION SHEET

TAG

Dimensional Data (inches and [ mm ]) are Subject to Manufacturing Tolerances and Change Without Notice

| A<br>Pipe Size<br>in [mm] | Approx<br>Wt.<br>Ibs [kg] | Dome Open<br>Area<br>in² [cm²] |
|---------------------------|---------------------------|--------------------------------|
| 2,3,4 [51,76,102]         | 46 [21]                   |                                |
| 6 [152]                   | 47 [21]                   | 103 [665]                      |
| 8 [203]                   | 46 [21]                   |                                |

## ENGINEERING SPECIFICATION: ZURNZ110-DR-E-EA

15" [381mm] Diameter Green roof drain. Dura-Coated cast iron body with Top-Set® Drain Riser, static extension, adjustable extension assembly, combination membrane flashing clamp/gravel guard and low silhouette Poly-Dome. Complete with secured Type 304 (CF8) stainless steel perforated screen assembly with secured removable access cover with lift handle.

## **OPTIONS** (Check/specify appropriate options) **PIPE SIZE**

| PIPE SIZE                                                                                                                                                                                                                                        | (Specify size/type) OUTLET                                                         | E BODY HT. DIM.                                                                                                                                                                                                                                                                                       |
|--------------------------------------------------------------------------------------------------------------------------------------------------------------------------------------------------------------------------------------------------|------------------------------------------------------------------------------------|-------------------------------------------------------------------------------------------------------------------------------------------------------------------------------------------------------------------------------------------------------------------------------------------------------|
| 3,4,6[76,102,152]<br>2,3,4,6,8[51,76,102,152,203]<br>2,3,4,6,8[51,76,102,152,203]<br>2,3,4[51,76,102]<br>6[152]                                                                                                                                  | IC Inside Caul<br>IP Threaded<br>II NH No-Hub<br>III NE Neo-Loc<br>IIII NE Neo-Loc | k 5-1/4[133]<br>3-3/4[95]<br>5-1/4[133]<br>4-5/8[117]<br>5-7/16[138]                                                                                                                                                                                                                                  |
| PREFIXES         Z       D.C.C.I. Body with Poly-Dome*         ZA       D.C.C.I. Body with Aluminum Dor                                                                                                                                          | Z                                                                                  | C D.C.C.I. Body with Cast Iron Dome                                                                                                                                                                                                                                                                   |
| SUFFIXES                                                                                                                                                                                                                                         | er Level Regulator                                                                 | <ul> <li>TC Neo-Loc Test Cap Gasket<br/>(2,3,4 [51,76,102] NL Bottom Outlet Only)</li> <li>VP Vandal Proof Secured Top</li> <li>W2 2 [51] Internal Water Dam</li> <li>W3 3 [76] Internal Water Dam</li> <li>W4 4 [102] Internal Water Dam</li> <li>85 Stainless Steel Perforated Extension</li> </ul> |
| Zurn Industries, LLC   Specification Drainage Operation<br>1801 Pittsburgh Avenue, Erie, PA U.S.A. 16502 · Ph. 855-663-9<br>In Canada   Zurn Industries Limited<br>3544 Nashua Drive, Mississauga, Ontario L4V 1L2 · Ph. 905-405<br>www.zurn.com |                                                                                    | Rev<br>Date: 01/24/2019<br>C.N. No. 141031<br>Prod.   Dwg. No. Z110-DR-E-EA                                                                                                                                                                                                                           |