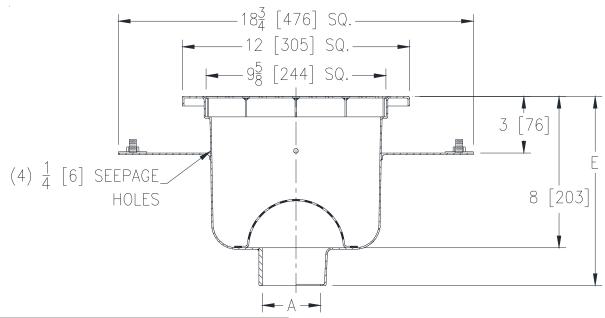

## 12 X 12 [305 X 305] SANI-FLOR RECEPTOR 8 [203] SUMP DEPTH W/ CUSTOM ANCHOR FLANGE

SPECIFICATION SHEET

TAG \_\_\_\_

Dimensional Data (inches and [ mm ]) are Subject to Manufacturing Tolerances and Change Without Notice

| A<br>Pipe Size In.<br>[mm] | Approx.<br>Wt.<br>Lbs. [kg] | Grate Open Area<br>Sq. In. [cm <sup>2</sup> ] |
|----------------------------|-----------------------------|-----------------------------------------------|
| 2,3,4 [51,76,102]          | 19 [9]                      | 23 [148]                                      |
| 6 [152]                    | 21 [9]                      | 23 [148]                                      |

## **ENGINEERING SPECIFICATION:** ZURN Z1751-151

12" x 12" x 8" [305mm x 305mm x 203mm] deep, 14 gage, All Type 304 (CF8) Stainless Steel light-duty Sani-Flor receptor with non-tilt, loose set full grate with 1/2" [13mm] square openings and anti-splash interior dome strainer and custom anchor flange with seepage holes and clamp collar.