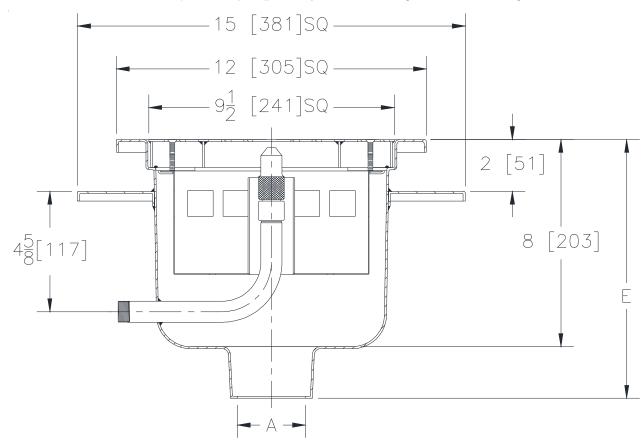

## 12 X 12 [305 X 305] STAINLESS STEEL SANI-FLOR CAN WASH DRAIN W/ VANDAL-PROOF SECURED GRATE

**SPECIFICATION SHEET** 

TAG \_\_\_\_\_

Dimensional Data (inches and [ mm ]) are Subject to Manufacturing Tolerances and Change Without Notice

| A            | Approx   | Grate Open    |
|--------------|----------|---------------|
| Pipe Size    | Wt. Lbs. | Area          |
| In. [mm]     | [kg]     | Sq. In. [cm²] |
| 3,4 [76,102] | 45[20]   | 20 [129]      |

## **ENGINEERING SPECIFICATION: ZURN Z1982-11**

Sani-Flor can wash drain,  $12" \times 12" \times 8"$  [305mm x 305mm x 203mm] deep fabricated stainless steel body with bottom outlet, anchor pan, vandal proof secured grate, with standing sediment bucket. Complete with chrome plated bronze spray nozzle and water supply assembly.

**OPTIONS** (Check/specify appropriate options)

| <b>PIPE SIZE</b> 3,4 [76,102] | (S                                                                                     | pecify size/type) <b>OUTLET</b> NH No-Hub | <b>'E' BODY HT. DIMENSION</b><br>10 [254] |
|-------------------------------|----------------------------------------------------------------------------------------|-------------------------------------------|-------------------------------------------|
| PREFIXES Z                    | All Type 304 Stainless Steel                                                           |                                           |                                           |
| SUFFIXESCWB31                 | Flashing Clamp Collar<br>Water Supply Control Box<br>Stainless Steel Mesh Liner for Bo | ucket                                     |                                           |