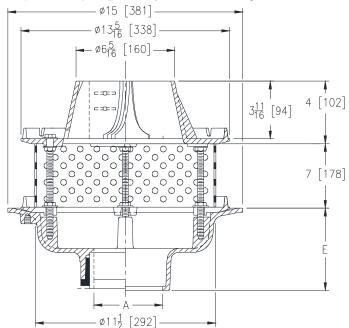

**Z105-106** CONTROL-FLO ROOF DRAIN W/ PARABOLIC WEIR, 7 [178] PERFORATED EXTENSION AND SECONDARY GRAVEL GUARD

SPECIFICATION SHEET

TAG

Dimensional Data (inches and [ mm ]) are Subject to Manufacturing Tolerances and Change Without Notice

ENGINEERING SPECIFICATION: ZURNZ105-106

15" [381mm] Diameter Control-Flo roof drain for dead-level roof construction, Dura-Coated cast iron body, Control-Flo weir shall be linear functioning, flowing 5 GPM [19 LPM] per inch of head, with integral membrane flashing clamp/gravel guard, 7" [178mm] perforated extension, and gravel guard. All data shall be verified proportional to flow rates.

## 'E' BODY HT. DIM.

5-1/4 [133] 5-1/4 [133] 4-9/16 [116]